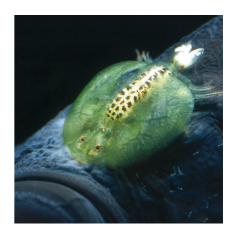

## JBL ArguPond Plus

Remedy against carp lice and anchor worms

- Rapid and reliable treatment: remedy for carp lice and anchor worms, gill maggots and other parasitic crustaceans
- Easy to use: determine the required quantity, mix it with pond water in a watering can, pour it evenly over the pond
- Only use in water temperatures over 18 °C.
- JBL Online Hospital: enables you to identify fish diseases
- Contents: remedy ArguPond Plus. Dosage: 40 ml per 800 l pond water