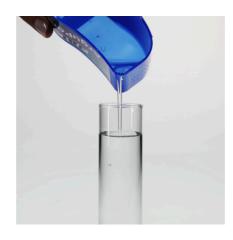

### Correct use of remedies

Use only in water temperatures over 18 °C. Remove activated carbon from the filter and switch off UVC devices, ozone units, copper and hydrochloric acid dosage devices. Shake bottle thoroughly for one minute. Mix the required quantity with pond water in a watering can and distribute it evenly over the pond. To be added in the morning while observing the animals throughout. Remains in the pond: 1 week.

Dosage

40 ml per 800 l pond water.

| Further information   |          |
|-----------------------|----------|
| FAQ                   | ~        |
| Blog                  | <b>~</b> |
| Press                 | <b>✓</b> |
| Laboratory/calculator | ×        |
| Worth reading         | <b>~</b> |
| Spare parts           | ×        |
| Video                 | <b>✓</b> |
| GarantiePlus          | ×        |
| Instructions          | ~        |
| QR code               |          |