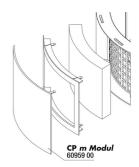

Accessories

JBL CristalProfi m greenline Module Filter module to extend CristalProfi m

JBL CP m greenline FilterPad Spare sponge for CristalProfi m internal filter

JBL CP m greenline FilterPad module Spare filter foam for Cristal Profi m module

#### Expandable

The filter can be expanded with a second module (+12 cm in height). JBL grants a guarantee of 4 years.

| Further information   |   |
|-----------------------|---|
| FAQ                   | ~ |
| Blog                  | ~ |
| Press                 | ~ |
| Laboratory/calculator | × |
| Worth reading         | ~ |
| Spare parts           | ~ |
| Video                 | ~ |
| GarantiePlus          | ~ |
| Instructions          | ~ |
| QR code               |   |