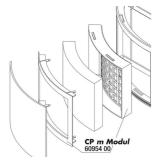

Accessories

JBL CristalProfi m greenline Module Filter module to extend CristalProfi m

JBL CP m greenline FilterPad Spare sponge for CristalProfi m internal filter

JBL CP m greenline FilterPad module Spare filter foam for Cristal Profi m module

#### Expandable

The filter can be expanded with a second module (+12 cm in height). JBL grants a guarantee of 4 years.

| Further information   |   |
|-----------------------|---|
| FAQ                   | ~ |
| Blog                  | ~ |
| Press                 | ~ |
| Laboratory/calculator | × |
| Worth reading         | ~ |
| Spare parts           | ~ |
| Video                 | ~ |
| GarantiePlus          | ~ |
| Instructions          | ~ |
| QR code               |   |