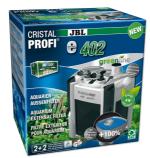

Mat filter incl. pump for aquariums of 20 – 80 l

Suitable for: < 🖈 🐋

- Clean and healthy aquarium water: mat filter incl. pump and wide jet water return pipe for aquariums of 20 80 l volume
- Easy to install: clean the glass pane, press on the filter at desired position with the water outlet at the water surface level
- Safe for small fish and shrimps: no sucking in thanks to fine sponge surface
- 4 years warranty, expandable with second filter module (+ 12 cm in height), push lever to loosen and tighten the suction cup, easy to clean: removable cover for sponge and drain valve no backflow of dirty water
- Package contents: mat filter, Cristal Profi m greenline, dimensions (L/H/W): 140/220/90 mm, Incl. clip holder for thermometer

#### Effective

The JBL CristalProfi is submerged completely in water to clean the aquarium water. A maintenance-free pump built into the lower part of the filter ensures permanent water circulation. The aquarium water flows slowly over a large surface area into the filter pad, where it is cleaned and then pumped back into the aquarium.