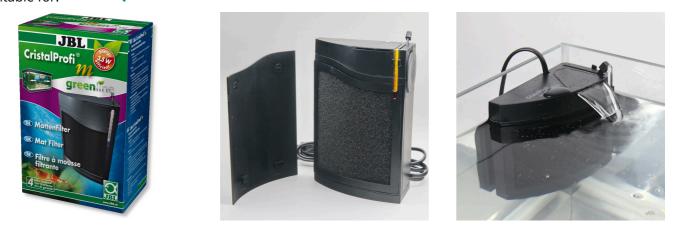

Mat filter incl. pump for aquariums of 20 – 80 l

Suitable for: < 🖈 🐋

- Clean and healthy aquarium water: mat filter incl. pump and wide jet water return pipe for aquariums of 20 80 l volume
- Easy to install: clean the glass pane, press on the filter at desired position with the water outlet at the water surface level
- Safe for small fish and shrimps: no sucking in thanks to fine sponge surface
- 4 years warranty, expandable with second filter module (+ 12 cm in height), push lever to loosen and tighten the suction cup, easy to clean: removable cover for sponge and drain valve no backflow of dirty water
- Package contents: mat filter, Cristal Profi m greenline, dimensions (L/H/W): 140/220/90 mm, Incl. clip holder for thermometer

| Article data             |                              |
|--------------------------|------------------------------|
| Product name             | JBL CristalProfi m greenline |
| Art. No.                 | 6096000                      |
| EAN number               | 4014162609601                |
| EAN as barcode           |                              |
| Watt                     | 3,5 W                        |
| Performance              | 200 l/h                      |
| Expiry months            | -                            |
| RRP incl. VAT            | 48,73 €                      |
| Base price               | -                            |
| Nominal filling quantity | -                            |
| Base quantity            | 1                            |
| Gross weight             | 677 g                        |
| Net weight               | 500 g                        |
| Weight change            | 1000                         |