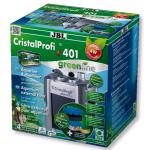

Mat filter incl. pump for aquariums of 20 – 80 l

Suitable for: < 🖈 🐋

- Clean and healthy aquarium water: mat filter incl. pump and wide jet water return pipe for aquariums of 20 80 l volume
- Easy to install: clean the glass pane, press on the filter at desired position with the water outlet at the water surface level
- Safe for small fish and shrimps: no sucking in thanks to fine sponge surface
- 4 years warranty, expandable with second filter module (+ 12 cm in height), push lever to loosen and tighten the suction cup, easy to clean: removable cover for sponge and drain valve no backflow of dirty water
- Package contents: mat filter, Cristal Profi m greenline, dimensions (L/H/W): 140/220/90 mm, Incl. clip holder for thermometer

#### Effective

The JBL CristalProfi is submerged completely in water to clean the aquarium water. A maintenance-free pump built into the lower part of the filter ensures permanent water circulation. The aquarium water flows slowly over a large surface area into the filter pad, where it is cleaned and then pumped back into the aquarium.

Safe

Thanks to the large sponge surface with its fine pores there is no risk of small fish and shrimps getting sucked in.

#### Expandable

The filter can be expanded with a second module (+12 cm in height). JBL grants a guarantee of 4 years.

| Further information   |   |
|-----------------------|---|
| FAQ                   | ~ |
| Blog                  | ~ |
| Press                 | ~ |
| Laboratory/calculator | × |
| Worth reading         | ~ |
| Spare parts           | ~ |
| Video                 | ~ |
| GarantiePlus          | ~ |
| Instructions          | ~ |
| QR code               |   |