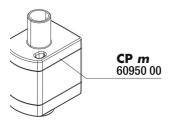

| Article data             |                              |
|--------------------------|------------------------------|
| Product name             | JBL CristalProfi m greenline |
| Art. No.                 | 6096000                      |
| EAN number               | 4014162609601                |
| EAN as barcode           |                              |
| Watt                     | 3,5 W                        |
| Performance              | 200 l/h                      |
| Expiry months            | -                            |
| RRP incl. VAT            | 48,73 €                      |
| Base price               | -                            |
| Nominal filling quantity | -                            |
| Base quantity            | 1                            |
| Gross weight             | 677 g                        |
| Net weight               | 500 g                        |
| Weight change            | 1000                         |

| Technical data                |                              |
|-------------------------------|------------------------------|
| Product name                  | JBL CristalProfi m greenline |
| Art. No.                      | 6096000                      |
| Range in litres               | -                            |
| Range from - to               | 20-1121                      |
| Range in days                 | -                            |
| Range tank length             | 100                          |
| Output in watts               | 4 W                          |
| Output per hour               | 200                          |
| Output per day                | -                            |
| Height                        | 190 mm                       |
| Length                        | 128 mm                       |
| Width                         | 65 mm                        |
| Diameter                      | -                            |
| Voltage                       | 230 V                        |
| For                           | -                            |
| T8 26mm (watt)                | -                            |
| T5 16mm (watt)                | -                            |
| Size                          | -                            |
| Content for                   | -                            |
| Filter container volume       | -                            |
| Volume filter media           | 0.35 l                       |
| Hose connections pressure/out | -                            |
| Hose connections suction/in   | -                            |
| Delivery head                 | -                            |