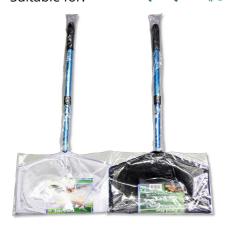

### JBL Pond Net, short

Pond net with 90 cm telescopic handle

Suitable for:

- Catching pond fish gently: robust net with aluminium handle
- Telescopic handle expandable to 90 cm, with handle reinforcement
- To make catching fish easier: stable net fabric, particularly durable netting, reinforced handle for daily
- Available with fine-meshed white or coarse meshed black net
- Contents: 1 JBL pond net with telescopic handle, 90 cm length, 30.5 x 20.5 cm

## JBL Pond Net, short

## Product information

TO MAKE CATCHING FISH EASIER With the JBL fish net you can catch the fish without causing stress or injury. The pond catch net has a telescopic aluminium handle and a robust net. Is also often used for removing leaves from the pond