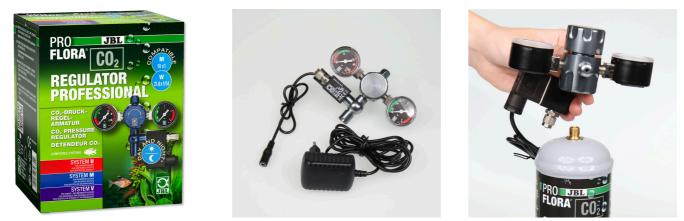

Pressure regulator with 2 displays & valve for CO2

Suitable for: ≪

- The pressure reducer reduces the cylinder pressure from approx. 60 bar (displayed on pressure gauge 1) to a low 1.2 bar working pressure (displayed on pressure gauge 2), so that the CO2 supply can be easily regulated
- Screw the pressure reducer onto the CO2 pressurised gas cylinder, connect the solenoid valve to the timer (not included) or CO2 control unit (not included) and regulate the amount of CO2 added using the fine needle valve
- The pressure reducer fits disposable CO2 cylinders (U system) and refillable cylinders (M system). By unscrewing the knurled nut (W21.8x1/14) with an Allen key, the pressure reducer fits the M10x1 thread of the disposable cylinders
- Very high-quality design: anodised aluminium, precisely CNC-milled in titanium colour, low-noise solenoid valve. Reliable sealing washer instead of O-ring
- Package contents: 1 CO2 pressure reducer with 2 pressure gauges (for working & cylinder pressure) for disposable and refillable cylinders, solenoid valve and unscrewable adapter - then suitable for disposable CO2 cylinders

### JBL PROFLORA CO2 REGULATOR PROFESSIONAL

Easy to install

Screw the fitting onto the refillable or disposable CO2 cylinder. Use a hose to connect the hose connection from the permanently connected solenoid valve to a bubble counter/check valve and then to the diffuser/reactor in the aquarium. Adjust the number of CO2 bubbles on the fine needle valve. The CO2 permanent test provides feedback as to whether the amount of CO2 added is correct.

#### Night switch-off/CO2 control:

The solenoid valve can either be switched on and off by a timer (not included) so that it switches on the light and the CO2 in the morning (and switches off again in the evening) or the solenoid valve is switched on and off by a CO2 control unit (JBL PROFLORA CO2 CONTROL) to regulate the CO2 supply and thus the pH value automatically.

Tip: Can be easily converted to a disposable cylinder system by unscrewing the knurled union nut with an Allen key.

Function of the pressure reducer (= pressure regulator): To reduce the pressure from the pressurised gas cylinder, a pressure reducer is screwed on. It reduces the 50-60 bar cylinder pressure to a working pressure of approx. 1.2 bar. These 1.2 bar are then dosed by a small handwheel (fine needle valve) so precisely that individual CO2 bubbles can be seen and counted in the bubble counter connected. The cylinder pressure and the working pressure are indicated on pressure gauges on this pressure reducer. These displays are not strictly necessary, as - unlike with diving cylinders with compressed air - the cylinder pressure does not slowly drop, and you do not need to be warned when the cylinder is running low. Instead, the pressure remains at its maximum pressure and then drops to zero in a very short time. So, unfortunately, there is no slow decrease of the cylinder filling pressure. The working pressure would only be important if it needed to be adjusted, though this is normally not necessary.