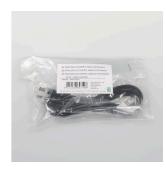

Pressure regulator with 2 displays & valve for CO2

Suitable for: ≪

- The pressure reducer reduces the cylinder pressure from approx. 60 bar (displayed on pressure gauge 1) to a low 1.2 bar working pressure (displayed on pressure gauge 2), so that the CO2 supply can be easily regulated
- Screw the pressure reducer onto the CO2 pressurised gas cylinder, connect the solenoid valve to the timer (not included) or CO2 control unit (not included) and regulate the amount of CO2 added using the fine needle valve
- The pressure reducer fits disposable CO2 cylinders (U system) and refillable cylinders (M system). By unscrewing the knurled nut (W21.8x1/14) with an Allen key, the pressure reducer fits the M10x1 thread of the disposable cylinders
- Very high-quality design: anodised aluminium, precisely CNC-milled in titanium colour, low-noise solenoid valve. Reliable sealing washer instead of O-ring
- Package contents: 1 CO2 pressure reducer with 2 pressure gauges (for working & cylinder pressure) for disposable and refillable cylinders, solenoid valve and unscrewable adapter - then suitable for disposable CO2 cylinders

### JBL PROFLORA CO2 REGULATOR PROFESSIONAL

Easy to install

Screw the fitting onto the refillable or disposable CO2 cylinder. Use a hose to connect the hose connection from the permanently connected solenoid valve to a bubble counter/check valve and then to the diffuser/reactor in the aquarium. Adjust the number of CO2 bubbles on the fine needle valve. The CO2 permanent test provides feedback as to whether the amount of CO2 added is correct.

Tip: Can be easily converted to a disposable cylinder system by unscrewing the knurled union nut with an Allen key.

Function of the pressure reducer (= pressure regulator): To reduce the pressure from the pressurised gas cylinder, a pressure reducer is screwed on. It reduces the 50-60 bar cylinder pressure to a working pressure of approx. 1.2 bar. These 1.2 bar are then dosed by a small handwheel (fine needle valve) so precisely that individual CO2 bubbles can be seen and counted in the bubble counter connected. The cylinder pressure and the working pressure are indicated on pressure gauges on this pressure reducer. These displays are not strictly necessary, as - unlike with diving cylinders with compressed air - the cylinder pressure does not slowly drop, and you do not need to be warned when the cylinder is running low. Instead, the pressure remains at its maximum pressure and then drops to zero in a very short time. So, unfortunately, there is no slow decrease of the cylinder filling pressure. The working pressure would only be important if it needed to be adjusted, though this is normally not necessary.