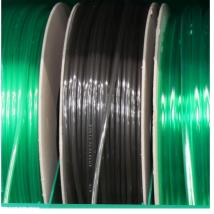

## JBL aquarium tubing GREY

Grey-transparent hose wound on a cardboard reel

Suitable for: < 🖈 🖌 🐋

- Multi-purpose hose for air supply (4/6 mm), water changes, filtering, UV-C water clarifiers etc.
- Grey tinted to prevent algae growth inside the hose, free of heavy metals
- Data printed on hose: dimensions and EAN barcode. Resistant to ozone, salt, acids, alkalis, grease and solvents (non-polar)
- Available as an air hose or water hose in several diameters (4/6, 9/12, 12/16, 16/22 mm)
- Package contents: one environmentally friendly cardboard reel with rolled up (unkinked) hose in the colour grey-transparent

Most plastics are permeable to the gas CO2. For this reason dedicated CO2-resistant hoses are available for CO2 systems, e.g. JBL PROFLORA CO2 TAIFUN TUBE in black or transparent

Environmentally friendly: Instead of plastic spools, we now use a cardboard core which can be disposed of as 100% paper waste or reused!