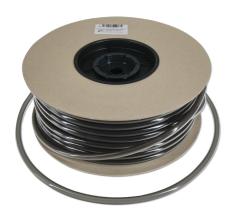

## JBL aquarium tubing GREY

Grey-transparent hose wound on a cardboard reel

Suitable for: < 🖈 🖌 🐋

- Multi-purpose hose for air supply (4/6 mm), water changes, filtering, UV-C water clarifiers etc.
- Grey tinted to prevent algae growth inside the hose, free of heavy metals
- Data printed on hose: dimensions and EAN barcode. Resistant to ozone, salt, acids, alkalis, grease and solvents (non-polar)
- Available as an air hose or water hose in several diameters (4/6, 9/12, 12/16, 16/22 mm)
- Package contents: one environmentally friendly cardboard reel with rolled up (unkinked) hose in the colour grey-transparent

Premium quality:

The JBL air and water hoses are free of heavy metals. They are made of high-quality material and come with a card for hanging up or on an environmentally friendly cardboard reel (for retailers and breeders)