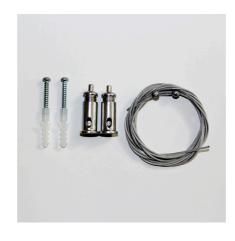

Rope hanging fixture for JBL LED SOLAR lights

Suitable for:

- For suspending a JBL LED SOLAR light (Natur or Effect) from the ceiling
- Thread stainless steel rope through the JBL LED SOLAR light, attach special holders to the ceiling and hang rope at the length you wish
- Elegant (stainless) steel ropes in 150 cm length each; can be shortened
- Easy mounting within minutes by simple attachment to the light and to the ceiling thanks to the special cable fixture
- Package contents: 2 dowels & 2 screws with 2 special fixtures (for ceiling), 2x 150 cm stainless steel rope