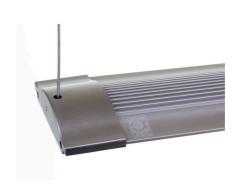

Rope hanging fixture for JBL LED SOLAR lights

Suitable for:

- For suspending a JBL LED SOLAR light (Natur or Effect) from the ceiling
- Thread stainless steel rope through the JBL LED SOLAR light, attach special holders to the ceiling and hang rope at the length you wish
- Elegant (stainless) steel ropes in 150 cm length each; can be shortened
- Easy mounting within minutes by simple attachment to the light and to the ceiling thanks to the special cable fixture
- Package contents: 2 dowels & 2 screws with 2 special fixtures (for ceiling), 2x 150 cm stainless steel rope

Country: Brunei Darussalam

Language: English

In the package contents of the JBL LED SOLAR lights there are retrofit adapters for T5 and T8 fluorescent tube sockets as well as holding brackets for the aquarium rim: If you want to hang the lights from the ceiling you need this JBL LED suspension kit.