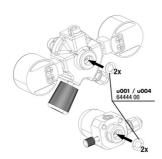

# JBL PROFLORA Adapt u-m Spare parts

JBL ProFlora "m" O-ring

JBL ProFlora "u" O-ring seal

Easy to install

By using a size 6 Allen key (not included) the adapter can be screwed into the JBL pressure reducer. The conversion can be reversed at any time.

| Further information   |   |
|-----------------------|---|
| FAQ                   | ~ |
| Blog                  | ~ |
| Press                 | ~ |
| Laboratory/calculator | × |
| Worth reading         | ~ |
| Spare parts           | ~ |
| Video                 | ~ |
| GarantiePlus          | × |
| Instructions          | ~ |
| QR code               |   |