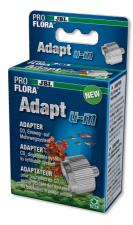

#### JBL PROFLORA Adapt u-m

Conversion adapter for the change over from disposable to refillable cylinder system

Suitable for:

- Problem-free change over from disposable to refillable cylinders
- Quick and easy installation: screw adapter onto pressure reducer, finished!
- The convertion can be reversed at any time.
- Suitable for CO2 pressure reducer JBL u001
- Package contents: adapter for change over from a disposable to a refillable cylinder system, Pro Flora u-m

### JBL PROFLORA Adapt u-m