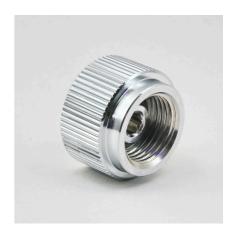

Easy to install

By using a size 6 Allen key (not included) the adapter can be screwed into the JBL pressure reducer. The conversion can be reversed at any time.

| Further information   |   |
|-----------------------|---|
| FAQ                   | ~ |
| Blog                  | ~ |
| Press                 | ~ |
| Laboratory/calculator | × |
| Worth reading         | ~ |
| Spare parts           | ~ |
| Video                 | ~ |
| GarantiePlus          | × |
| Instructions          | ~ |
| QR code               |   |