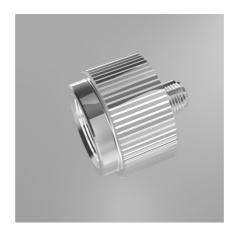

Easy to install

By using a size 6 Allen key (not included) the adapter can be screwed into the JBL pressure reducer. The conversion can be reversed at any time.

| Further information   |   |
|-----------------------|---|
| FAQ                   | ~ |
| Blog                  | ~ |
| Press                 | ~ |
| Laboratory/calculator | × |
| Worth reading         | ~ |
| Spare parts           | ~ |
| Video                 | ~ |
| GarantiePlus          | × |
| Instructions          | ~ |
| QR code               |   |