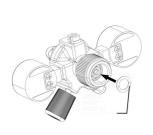

#### JBL PROFLORA Adapt u-m

Conversion adapter for the change over from disposable to refillable cylinder system

Suitable for:

- Problem-free change over from disposable to refillable cylinders
- Quick and easy installation: screw adapter onto pressure reducer, finished!
- The convertion can be reversed at any time.
- Suitable for CO2 pressure reducer JBL u001
- Package contents: adapter for change over from a disposable to a refillable cylinder system, Pro Flora u-m

Easy to install

By using a size 6 Allen key (not included) the adapter can be screwed into the JBL pressure reducer. The conversion can be reversed at any time.

| Further information   |   |
|-----------------------|---|
| FAQ                   | ~ |
| Blog                  | ~ |
| Press                 | ~ |
| Laboratory/calculator | × |
| Worth reading         | ~ |
| Spare parts           | ~ |
| Video                 | ~ |
| GarantiePlus          | × |
| Instructions          | ~ |
| QR code               |   |