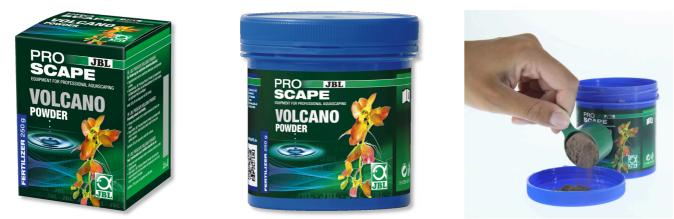

Long-term soil supplement for plant aquariums

Suitable for:

CARE

PFLEGE **ENTRETIEN** 

- Long-term mineral supply for plant roots: volcanic primary rock powder for aquascaping aquariums
- Use: 250 g/200 l aquarium. Simply sprinkle the rock powder on the bottom pane or on the bottom layer of the substrate and cover with the top layer of substrate
- Long-term fertiliser: primary rock powder rich in natural minerals and trace elements, which remains effective as plant fertiliser for about 12 months
- Depot effect: enriched with macro nutrients for ideal, long-term growth of aquatic plants
- Use: 250 g volcanic rock powder, sufficient for a 200 l aquarium (approx. 100x40 floor area)

## Product details

| Article data             |                                      |
|--------------------------|--------------------------------------|
| Product name             | JBL PROSCAPE VOLCANO<br>POWDER 250 g |
| Art. No.                 | 6708800                              |
| EAN number               | 4014162670885                        |
| EAN as barcode           |                                      |
| Content                  | 250 g                                |
| -                        | -                                    |
| Expiry months            | -                                    |
| RRP incl. VAT            | 20,49 €                              |
| Base price               | 81.96€                               |
| Nominal filling quantity | 250 g                                |
| Base quantity            | 1 kg                                 |
| Gross weight             | 310 g                                |
| Net weight               | 250 g                                |
| Weight change            | 1000                                 |

| Features             |                                                  |
|----------------------|--------------------------------------------------|
| Animal size          | For all animal sizes                             |
| Animal age group     | All aquarium fish                                |
| Volume of habitat    | 200 L                                            |
| Material             | Rock powder or granulate from the Volcanic Eifel |
| Food type            | -                                                |
| Colour               | red / brown                                      |
| Dosage               | 250 g per 200 l                                  |
| Transport conditions | -                                                |

## JBL PROSCAPE VOLCANO POWDER

| Food type        | -               |
|------------------|-----------------|
| Sub product type | -               |
| Dosing           | 250 g per 200 l |