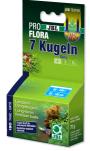

Long-term soil supplement for plant aquariums

Suitable for:

CARE

PFLEGE **ENTRETIEN** 

- Long-term mineral supply for plant roots: volcanic primary rock powder for aquascaping aquariums
- Use: 250 g/200 l aquarium. Simply sprinkle the rock powder on the bottom pane or on the bottom layer of the substrate and cover with the top layer of substrate
- Long-term fertiliser: primary rock powder rich in natural minerals and trace elements, which remains effective as plant fertiliser for about 12 months
- Depot effect: enriched with macro nutrients for ideal, long-term growth of aquatic plants
- Use: 250 g volcanic rock powder, sufficient for a 200 l aquarium (approx. 100x40 floor area)

Aquascapers swear by the addition of volcanic rock powder before they cover it with soil. This way perfect long-term plant growth is ensured. Volcanic rock is known for its high content of valuable minerals and trace elements. Therefore an extremely rich flora develops on volcanic islands like Hawaii or Tenerife.