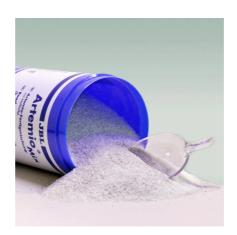

Mix of Artemia eggs and salt for mixing

- Live food for tropical freshwater and marine fish. Mixed food comprised of brine shrimp eggs, salt and micro algae for the diet of aquarium fish
- To use: add 2 measuring spoons of the mix to 0.5 I tap water. The brine shrimps hatch after 24 to 36 hours
- Optimal pH value thanks to balanced proportion of salt
- 230 g ready mix for 14 applications, each of 0.5 l water
- Package contents: ArtemioMix, ready mix of salt and brine shrimp eggs, incl. measuring spoon 5ml.

Country: Brunei Darussalam

Language: English

| Features             |                                               |
|----------------------|-----------------------------------------------|
| Food type            | Artemia                                       |
| Colour               | white / transparent                           |
| Dosage               | 2 level measuring spoons per 0.5 l tap water. |
| Transport conditions | -                                             |