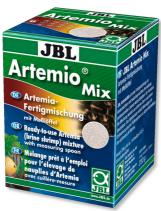

Mix of Artemia eggs and salt for mixing

- Live food for tropical freshwater and marine fish. Mixed food comprised of brine shrimp eggs, salt and micro algae for the diet of aquarium fish
- To use: add 2 measuring spoons of the mix to 0.5 I tap water. The brine shrimps hatch after 24 to 36 hours
- Optimal pH value thanks to balanced proportion of salt
- 230 g ready mix for 14 applications, each of 0.5 l water
- Package contents: ArtemioMix, ready mix of salt and brine shrimp eggs, incl. measuring spoon 5ml.