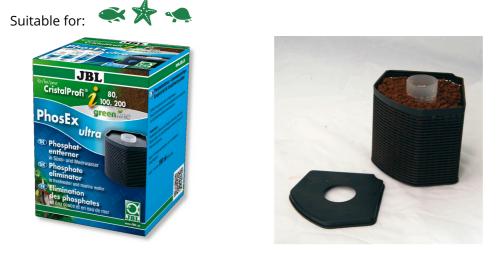

Phosphate remover cartridge for JBL CristalProfi i

- Solves algae problems by removing the algae nutrient phosphate from the aquarium water
- Just insert the filter cartridge into the filter basket of the JBL internal filter (CristalProfi i 60, 80, 100, 200) instead of the filter sponge
- Completely ready for use with inner pipe. Can be refilled with JBL PhosEx ultra if required
- Replace after 2-3 months or check phosphate content with JBL phosphate test and use new filter insert if phosphate level has risen again (or refill with JBL PhosEx ultra)
- Package contents: 1 filter insert with 190 ml PhosEx ultra phosphate remover for 50 100 l

## JBL PhosEx Ultra CristalProfi i60/80/100/200

Product information

Clean and healthy water Plant and food remains and metabolic substances lead to a deterioration of the quality of the water in the aquarium. Good water quality is necessary for healthy fish and plants. This can be achieved with various filters and filter materials. The filters suck in the aquarium water and remove the pollution and waste materials with the filter material from the water.