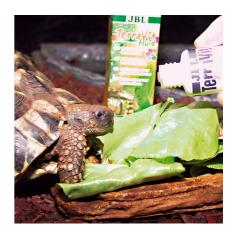

## Product information

Especially designed for reptiles and terrarium animals Terrarium animals' and reptiles' tastes are very different. The right choice of food contributes to the well-being of the terrarium dwellers. Fresh high-value products, such as feeder animals and feeder insects, are part of a balanced diet, suited to their species. Growing juveniles need a lot more vitamins than adult animals. Terravit ensures an ideal supply of vitamins and trace elements for the animals.

#### Easy to use

Just pour TerraVit fluid on the food or into the drinking or bathing container.

The right dosage depends on the diversity of the animals and their feeding patterns. Rule of thumb: approx. 10 – 20 drops per 100 g food, 10 – 20 drops per 100 ml drinking water, 2 – 5 drops per 10 l terrarium water.