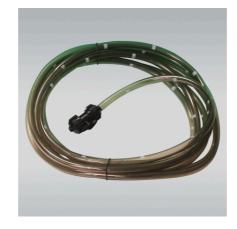

## JBL Aqua In Out Extension

Extension hose for water changing kit Aqua In-Out

Suitable for:

- No dragging of buckets, no suction by mouth: water changing kit for aquariums to connect to the water tap with water jet pump and gravel cleaner
- Easy to install: completely ready for connection with 2 thread adapters for 22 x 1 and 24 x 1 internal thread or without adapter for ¾ inch hose thread
- Extension hose length: 8 m, diameter: 12/16 mm.
- Safe: includes hose connection with screw clamp connection
- Package contents: 1 extension hose for Aqua In Out, length: 8 m, Ø 12/16