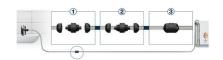

Easy installation

Just connect the water jet pump with the water tap. Connect the long hose with the ball joint to the water jet pump. Connect the other end of the long hose with the loosely enclosed hose stopcock and the short hose piece at the gravel cleaner. Hang the gravel cleaner into the water. Open the stopcock at the water jet pump and the stopcock of the hose. Fully open the water tap. The water flowing by sucks in the aquarium water. Clean the aquarium bottom with the gravel cleaner during the siphoning procedure. To refill the aquarium close the stopcock at the water jet pump and let fresh water run into the aquarium.