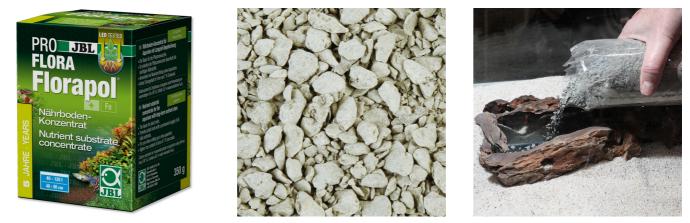

Long-term nutrient substrate concentrate

Suitable for:

- Long-term supply for the substate: long-term substrate fertiliser for freshwater aquariums
- Nutrient depot: contains all important plant nutrients such as iron and clay, stores nutrients and releases them as required
- Optimal promotion of plant growth means less algae growth. No phosphates and nitrates
- Use when setting up a new aquarium: mix nutrient substrate concentrate with substrate, cover with a layer of washed gravel/sand
- Contents: 1 packet Florapol. Effective for a minimum of 3 years

| Article data             |                             |
|--------------------------|-----------------------------|
| Product name             | JBL PROFLORA Florapol 700 g |
| Art. No.                 | 2012300                     |
| EAN number               | 4014162201232               |
| EAN as barcode           |                             |
| Content                  | 700 g                       |
| Range                    | 100-200 l                   |
| Expiry months            | -                           |
| RRP incl. VAT            | 13,30 €                     |
| Base price               | 19€                         |
| Nominal filling quantity | 700 g                       |
| Base quantity            | 1 kg                        |
| Gross weight             | 742 g                       |
| Net weight               | 700 g                       |
| Weight change            | 1000                        |

| Features             |                                                                                                                                                                                                                                                                                                                                                                                                                                                                                                       |
|----------------------|-------------------------------------------------------------------------------------------------------------------------------------------------------------------------------------------------------------------------------------------------------------------------------------------------------------------------------------------------------------------------------------------------------------------------------------------------------------------------------------------------------|
| Animal species       | Armored catfish, Arowana,<br>Axolotl, Barbels, Bettas, Bichirs/<br>reedfish, Blowfish, Catfish,<br>Cichilds (South America), Clawed<br>frogs, Clawed shrimps, Crayfish,<br>Crustaceans, Danions, Discus,<br>Dwarf crayfish, Dwarf shrimps,<br>Flowerhorn, Gill maggots,<br>Goldfish, Gouramis, Guppy,<br>Juvenile fish, Killifish, Livebearers,<br>Loaches, Mussels, Newts,<br>Panchaxes, Rainbowfish, Snails,<br>Spiny eels, Tetra, Veiltails, blood<br>parrot cichilds, freshwater<br>butterflyfish |
| Animal size          | For all animal sizes                                                                                                                                                                                                                                                                                                                                                                                                                                                                                  |
| Animal age group     | All aquarium fish                                                                                                                                                                                                                                                                                                                                                                                                                                                                                     |
| Volume of habitat    | 100-200 L (80-120 cm)                                                                                                                                                                                                                                                                                                                                                                                                                                                                                 |
| Material             | clay                                                                                                                                                                                                                                                                                                                                                                                                                                                                                                  |
| Food type            | -                                                                                                                                                                                                                                                                                                                                                                                                                                                                                                     |
| Colour               | brown                                                                                                                                                                                                                                                                                                                                                                                                                                                                                                 |
| Dosage               | 350 g per 100 l                                                                                                                                                                                                                                                                                                                                                                                                                                                                                       |
| Transport conditions | -                                                                                                                                                                                                                                                                                                                                                                                                                                                                                                     |