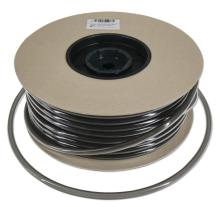

Grey-transparent hose wound on a cardboard reel

- Multi-purpose hose for air supply (4/6 mm), water changes, filtering, UV-C water clarifiers etc.
- Grey tinted to prevent algae growth inside the hose, free of heavy metals
- Data printed on hose: dimensions and EAN barcode. Resistant to ozone, salt, acids, alkalis, grease and solvents (non-polar)
- Available as an air hose or water hose in several diameters (4/6, 9/12, 12/16, 16/22 mm)
- Package contents: one environmentally friendly cardboard reel with rolled up (unkinked) hose in the colour grey-transparent

Premium quality:

The JBL air and water hoses are free of heavy metals. They are made of high-quality material and come with a card for hanging up or on an environmentally friendly cardboard reel (for retailers and breeders)

Most plastics are permeable to the gas CO2. For this reason dedicated CO2-resistant hoses are available for CO2 systems, e.g. JBL PROFLORA CO2 TAIFUN TUBE in black or transparent

Environmentally friendly: Instead of plastic spools, we now use a cardboard core which can be disposed of as 100% paper waste or reused!