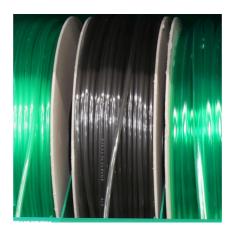

### Product information

Hoses for the aquarium The operation of an aquarium frequently requires the use of different hoses. JBL provides aquarium hoses in premium quality and in different sizes and colours

Premium quality:

The JBL air and water hoses are free of heavy metals. They are made of high-quality material and come with a card for hanging up or on an environmentally friendly cardboard reel (for retailers and breeders)