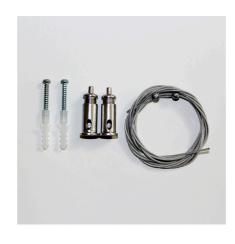

Rope hanging fixture for JBL LED SOLAR lights

Suitable for:

- For suspending a JBL LED SOLAR light (Natur or Effect) from the ceiling
- Thread stainless steel rope through the JBL LED SOLAR light, attach special holders to the ceiling and hang rope at the length you wish
- Elegant (stainless) steel ropes in 150 cm length each; can be shortened
- Easy mounting within minutes by simple attachment to the light and to the ceiling thanks to the special cable fixture
- Package contents: 2 dowels & 2 screws with 2 special fixtures (for ceiling), 2x 150 cm stainless steel rope