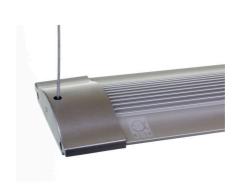

In the package contents of the JBL LED SOLAR lights there are retrofit adapters for T5 and T8 fluorescent tube sockets as well as holding brackets for the aquarium rim: If you want to hang the lights from the ceiling you need this JBL LED suspension kit.