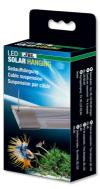

Rope hanging fixture for JBL LED SOLAR lights

Suitable for:

- For suspending a JBL LED SOLAR light (Natur or Effect) from the ceiling
- Thread stainless steel rope through the JBL LED SOLAR light, attach special holders to the ceiling and hang rope at the length you wish
- Elegant (stainless) steel ropes in 150 cm length each; can be shortened
- Easy mounting within minutes by simple attachment to the light and to the ceiling thanks to the special cable fixture
- Package contents: 2 dowels & 2 screws with 2 special fixtures (for ceiling), 2x 150 cm stainless steel rope

In the package contents of the JBL LED SOLAR lights there are retrofit adapters for T5 and T8 fluorescent tube sockets as well as holding brackets for the aquarium rim: If you want to hang the lights from the ceiling you need this JBL LED suspension kit.