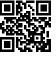

Water backflow stop for CO2 systems

Suitable for: < 🖈 🆌 🐇

- Special water backflow stop for aquarium accessories
- Accessory for CO2 systems, pH control devices and solenoid valves
- Easy to install: integrate the backflow stop between diffuser and CO2 system with the arrow in the direction to the aquarium

#### Easy to install

The special water backflow stop ensures best protection for CO2 systems, pH controllers and solenoid valves. The installation in carried out by integrating the check valve with the arrow in direction to the aquarium (between diffuser and CO2 system).