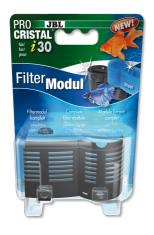

## JBL PROCRISTAL i30 FilterModul

Filter module for ProCristal i30

- Clean water, healthy fish: filter module for the extension of the ProCristal i 30
- Easy to install: attach to the underside of the ProCristal i 30.
- Ready for use, incl. filter foam.
- Extension of the filter by about 3 cm to 15.9 cm.
- Package contents: filter module for ProCristal i30, ProCristal i30 FilterModul

## JBL PROCRISTAL i30 FilterModul

Higher filter performance

By adding one further filter module to the filter ProCristal you can increase the filter performance and prolong the service life. The module comes ready for use. Depending on the height of the aquarium the filter can be extended by up to 3 modules.