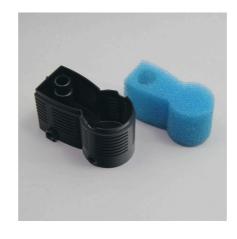

## JBL PROCRISTAL i30 FilterModul

Filter module for ProCristal i30

- Clean water, healthy fish: filter module for the extension of the ProCristal i 30
- Easy to install: attach to the underside of the ProCristal i 30.
- Ready for use, incl. filter foam.
- Extension of the filter by about 3 cm to 15.9 cm.
- Package contents: filter module for ProCristal i30, ProCristal i30 FilterModul

Higher filter performance

By adding one further filter module to the filter ProCristal you can increase the filter performance and prolong the service life. The module comes ready for use. Depending on the height of the aquarium the filter can be extended by up to 3 modules.