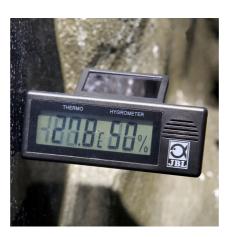

## Terra Control Solar

The Terra Control Solar, a digital thermometer and hygrometer, ensures a convenient checking of temperature and relative humidity in the terrarium. The power is supplied by a solar cell. A buffer battery ensures the display is visible after the light is switched off.

## Convenient to mount

Terra Control Solar can easily be fixed with a double sided adhesive tape at the desired place. The mounting plate can be fixed on the left or right side of the thermometer/hygrometer, as required. Tip: because warm air rises, the use of 2 devices is recommended; one device at the bottom and the other one in the upper area.

Large temperature and humidity measuring range Temperature range: -30 to +50 °C. Humidity range: 20 to 99 % relative humidity – HIGH PRECISION – From 0 to + 30 °C: +/- 1 °C Other temperature range: +/- 3 ° humidity: +/- 5 %