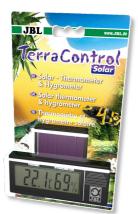

Solar-powered thermometer + hygrometer for terrariums

Suitable for:

- Swivelling, digital thermometer and hygrometer for checking temperature and relative humidity conveniently in terrariums, power supplied by solar cell and buffer battery
- Large temperature and humidity measuring range: -30 to +50 °C, humidity range: 20 to 99 % relative humidity

## Terra Control Solar

The Terra Control Solar, a digital thermometer and hygrometer, ensures a convenient checking of temperature and relative humidity in the terrarium. The power is supplied by a solar cell. A buffer battery ensures the display is visible after the light is switched off.

## Convenient to mount

Terra Control Solar can easily be fixed with a double sided adhesive tape at the desired place. The mounting plate can be fixed on the left or right side of the thermometer/hygrometer, as required. Tip: because warm air rises, the use of 2 devices is recommended; one device at the bottom and the other one in the upper area.