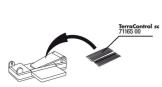

JBL TerraControl Solar adhesive pad

2

## Convenient to mount

Terra Control Solar can easily be fixed with a double sided adhesive tape at the desired place. The mounting plate can be fixed on the left or right side of the thermometer/hygrometer, as required. Tip: because warm air rises, the use of 2 devices is recommended; one device at the bottom and the other one in the upper area.