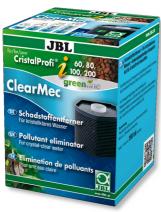

Nitrite, nitrate and phosphate eliminator for CP i

Suitable for:

- Clean and healthy water: filter insert with nitrite, nitrate and phosphate eliminator for CristalProfi i
- To use: Insertion of filter basket into filter.
- Ready for use in filter basket (190 ml) with inner pipe
- Replacement after approx. 3 months
- Package contents: 1 filter insert with nitrite, nitrate and phosphate eliminator

## Product details

| Article data             |                                             |
|--------------------------|---------------------------------------------|
| Product name             | JBL Clearmec CristalProfi<br>i60/80/100/200 |
| Art. No.                 | 6093200                                     |
| EAN number               | 4014162609328                               |
| EAN as barcode           |                                             |
| Content                  | 190 ml                                      |
| For                      | 50-100 l                                    |
| Expiry months            | -                                           |
| RRP incl. VAT            | 9,89 €                                      |
| Base price               | -                                           |
| Nominal filling quantity | -                                           |
| Base quantity            | 1                                           |
| Gross weight             | 187 g                                       |
| Net weight               | 163 g                                       |
| Weight change            | 1000                                        |