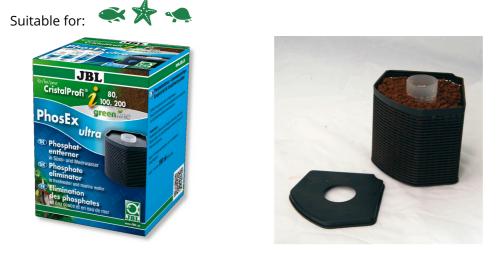

Phosphate remover cartridge for JBL CristalProfi i

- Solves algae problems by removing the algae nutrient phosphate from the aquarium water
- Just insert the filter cartridge into the filter basket of the JBL internal filter (CristalProfi i 60, 80, 100, 200) instead of the filter sponge
- Completely ready for use with inner pipe. Can be refilled with JBL PhosEx ultra if required
- Replace after 2-3 months or check phosphate content with JBL phosphate test and use new filter insert if phosphate level has risen again (or refill with JBL PhosEx ultra)
- Package contents: 1 filter insert with 190 ml PhosEx ultra phosphate remover for 50 100 l

## JBL PhosEx Ultra CristalProfi i60/80/100/200

Product information

Clean and healthy water Plant and food remains and metabolic substances lead to a deterioration of the quality of the water in the aquarium. Good water quality is necessary for healthy fish and plants. This can be achieved with various filters and filter materials. The filters suck in the aquarium water and remove the pollution and waste materials with the filter material from the water.

# Product details

| Article data             |                                                 |
|--------------------------|-------------------------------------------------|
| Product name             | JBL PhosEx Ultra CristalProfi<br>i60/80/100/200 |
| Art. No.                 | 6093100                                         |
| EAN number               | 4014162609311                                   |
| EAN as barcode           |                                                 |
| Content                  | 190 ml                                          |
| For                      | 50-100 l                                        |
| Expiry months            | -                                               |
| RRP incl. VAT            | 9,25 €                                          |
| Base price               | -                                               |
| Nominal filling quantity | -                                               |
| Base quantity            | 1                                               |
| Gross weight             | 176 g                                           |
| Net weight               | 152 g                                           |
| Weight change            | 1000                                            |