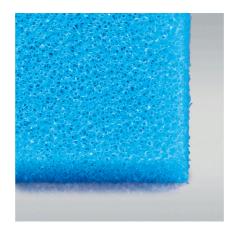

Fine foam for filters to combat all kinds of water cloudiness

- Quick elimination of all kinds of cloudiness in freshwater and marine water aquariums and in pond water: reusable foam for use in the filter
- Easy to use: cut the foam to the size you need (suitable for all filters). Layer as filter stage for pre- and long-term filtering
- Crystal-clear water: filters off floating algae and cloudiness. Offers a large surface for the settling of cleansing bacteria
- No release of harmful substances water neutral fine foam with 30 ppi pore size
- Contents: 1 washable foam filter mat for aquariums (50x50 cm) for all types of filter; available in 2.5 cm, 5 cm and 10 cm thickness

Fine filtering

The fine material filters even the smallest particles (1/1000 mm upwards) out of the water. This removes floating algae and very fine turbidity from the water almost immediately.

Absolutely safe