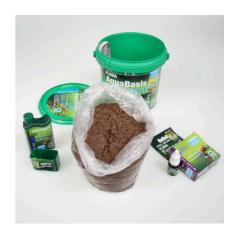

## JBL PROFLORA AquaBasis Start

Plant fertiliser starter set for freshwater aquariums

Suitable for:

- Primary care for plants: fertiliser set for freshwater aquariums with long-term nutrient substrate, basic fertiliser and daily fertiliser
- Long-term nutrient substrate mixture Aqua Basis plus as nutrient depot: contains essential plant nutrients such as iron and clay, absorbs nutrients and releases them again as required
- Basic fertiliser Ferropol for vigorous plant growth, no deficiency symptoms: iron and further essential trace elements
- Daily fertiliser Ferropol 24 the daily food for beautiful aquarium plants
- Contents: 1 bucket ProfloraStart Set. Incl. long-term nutrient substrate mixture AquaBasis plus, basic fertiliser Ferropol, daily fertiliser Ferropol 24

## JBL PROFLORA AquaBasis Start

| Food type        | -                      |
|------------------|------------------------|
| Sub product type | soil additive          |
| Dosing           | see instruction manual |