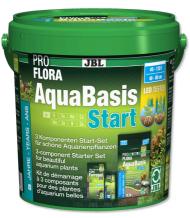

## JBL PROFLORA AquaBasis Start

Plant fertiliser starter set for freshwater aquariums

Suitable for:

- Primary care for plants: fertiliser set for freshwater aquariums with long-term nutrient substrate, basic fertiliser and daily fertiliser
- Long-term nutrient substrate mixture Aqua Basis plus as nutrient depot: contains essential plant nutrients such as iron and clay, absorbs nutrients and releases them again as required
- Basic fertiliser Ferropol for vigorous plant growth, no deficiency symptoms: iron and further essential trace elements
- Daily fertiliser Ferropol 24 the daily food for beautiful aquarium plants
- Contents: 1 bucket ProfloraStart Set. Incl. long-term nutrient substrate mixture AquaBasis plus, basic fertiliser Ferropol, daily fertiliser Ferropol 24

## JBL PROFLORA AquaBasis Start

| Food type        | -                      |
|------------------|------------------------|
| Sub product type | soil additive          |
| Dosing           | see instruction manual |