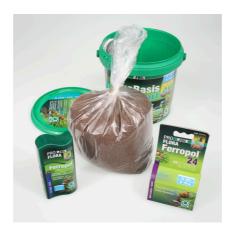

## JBL PROFLORA AquaBasis Start

Plant fertiliser starter set for freshwater aquariums

Suitable for:

- Primary care for plants: fertiliser set for freshwater aquariums with long-term nutrient substrate, basic fertiliser and daily fertiliser
- Long-term nutrient substrate mixture Aqua Basis plus as nutrient depot: contains essential plant nutrients such as iron and clay, absorbs nutrients and releases them again as required
- Basic fertiliser Ferropol for vigorous plant growth, no deficiency symptoms: iron and further essential trace elements
- Daily fertiliser Ferropol 24 the daily food for beautiful aquarium plants
- Contents: 1 bucket ProfloraStart Set. Incl. long-term nutrient substrate mixture AquaBasis plus, basic fertiliser Ferropol, daily fertiliser Ferropol 24

## JBL PROFLORA AquaBasis Start

| Food type        | -                      |
|------------------|------------------------|
| Sub product type | soil additive          |
| Dosing           | see instruction manual |