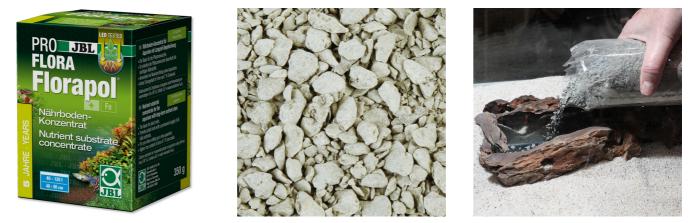

Long-term nutrient substrate concentrate

Suitable for:

- Long-term supply for the substate: long-term substrate fertiliser for freshwater aquariums
- Nutrient depot: contains all important plant nutrients such as iron and clay, stores nutrients and releases them as required
- Optimal promotion of plant growth means less algae growth. No phosphates and nitrates
- Use when setting up a new aquarium: mix nutrient substrate concentrate with substrate, cover with a layer of washed gravel/sand
- Contents: 1 packet Florapol. Effective for a minimum of 3 years

| Features             |                                                                                                                                                                                                                                                                                                                                                                                                                                                                                                       |
|----------------------|-------------------------------------------------------------------------------------------------------------------------------------------------------------------------------------------------------------------------------------------------------------------------------------------------------------------------------------------------------------------------------------------------------------------------------------------------------------------------------------------------------|
| Animal species       | Armored catfish, Arowana,<br>Axolotl, Barbels, Bettas, Bichirs/<br>reedfish, Blowfish, Catfish,<br>Cichilds (South America), Clawed<br>frogs, Clawed shrimps, Crayfish,<br>Crustaceans, Danions, Discus,<br>Dwarf crayfish, Dwarf shrimps,<br>Flowerhorn, Gill maggots,<br>Goldfish, Gouramis, Guppy,<br>Juvenile fish, Killifish, Livebearers,<br>Loaches, Mussels, Newts,<br>Panchaxes, Rainbowfish, Snails,<br>Spiny eels, Tetra, Veiltails, blood<br>parrot cichilds, freshwater<br>butterflyfish |
| Animal size          | For all animal sizes                                                                                                                                                                                                                                                                                                                                                                                                                                                                                  |
| Animal age group     | All aquarium fish                                                                                                                                                                                                                                                                                                                                                                                                                                                                                     |
| Volume of habitat    | 100-200 L (80-120 cm)                                                                                                                                                                                                                                                                                                                                                                                                                                                                                 |
| Material             | clay                                                                                                                                                                                                                                                                                                                                                                                                                                                                                                  |
| Food type            | -                                                                                                                                                                                                                                                                                                                                                                                                                                                                                                     |
| Colour               | brown                                                                                                                                                                                                                                                                                                                                                                                                                                                                                                 |
| Dosage               | 350 g per 100 l                                                                                                                                                                                                                                                                                                                                                                                                                                                                                       |
| Transport conditions | -                                                                                                                                                                                                                                                                                                                                                                                                                                                                                                     |

| Food type        |                 |
|------------------|-----------------|
| Sub product type | soil additive   |
| Dosing           | 350 g per 100 l |