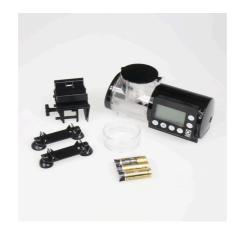

Black automatic feeder for aquarium fish

Suitable for:

- Practical automatic feeder: automatic feeding for aquarium fish For all granulates from 1 to 3 mm
- Easy to set: up to 4 feeds per day with individual food quantities. Holds up to 125 ml and can be extended to 375 ml by screwing on a 250 ml food tin
- On/off switch for manual operation, easy adjustment of feeding times and quantity. With adapter ring for JBL PRONOVO tins 250 ml
- Air connection to keep food dry, universal attachment by suction cup or holder clamp (rotates 360° on its holder)
- Package contents: automatic feeder for aquarium fish with holders and 3 x 1.5 V AA batteries and adapter ring for 250 ml JBL PRONOVO tins

Complete suction cup set (2x) for JBL Autofood

Complete holder kit for JBL Autofood

JBL Autofood Knife for tin sealing

JBL Autofood Auger

JBL AutoFood transparent food container set

JBL AutoFood End cap

JBL AutoFood Battery compartment lid

The feeder can be mounted by suction cups or with a sturdy clamp mount. The holder can be rotated through 360 °.

With the help of an included adapter ring, the JBL PRONOVO 250 ml tins also fit on the automatic feeder if the volume is to be increased from 125 ml to 375 ml. Otherwise the food is filled into the feeder - then the format of the tin does not matter.