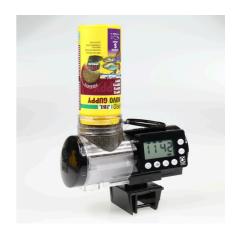

The feeder can be mounted by suction cups or with a sturdy clamp mount. The holder can be rotated through 360 °.

With the help of an included adapter ring, the JBL PRONOVO 250 ml tins also fit on the automatic feeder if the volume is to be increased from 125 ml to 375 ml. Otherwise the food is filled into the feeder - then the format of the tin does not matter.