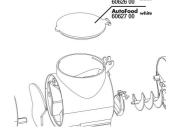

Complete suction cup set (2x) for JBL Autofood

Complete holder kit for JBL Autofood

JBL Autofood Knife for tin sealing

JBL Autofood Auger

JBL AutoFood transparent food container set

JBL AutoFood End cap

JBL AutoFood Battery compartment lid

JBL AutoFood Food Chamber Lid

Automatic feeding JBL's practical automatic feeder is designed for the automatic feeding of aquarium fish. The feeder is suitable for all granulates up to 3 mm. Flakes, tablets and sticks cannot be moved on properly in the screw conveyor.