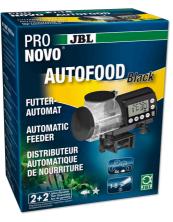

Black automatic feeder for aquarium fish

Suitable for:

- Practical automatic feeder: automatic feeding for aquarium fish For all granulates from 1 to 3 mm
- Easy to set: up to 4 feeds per day with individual food quantities. Holds up to 125 ml and can be extended to 375 ml by screwing on a 250 ml food tin
- On/off switch for manual operation, easy adjustment of feeding times and quantity. With adapter ring for JBL PRONOVO tins 250 ml
- Air connection to keep food dry, universal attachment by suction cup or holder clamp (rotates 360° on its holder)
- Package contents: automatic feeder for aquarium fish with holders and 3 x 1.5 V AA batteries and adapter ring for 250 ml JBL PRONOVO tins