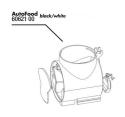

JBL AutoFood Food Chamber Lid

Automatic feeding JBL's practical automatic feeder is designed for the automatic feeding of aquarium fish. The feeder is suitable for all granulates up to 3 mm. Flakes, tablets and sticks cannot be moved on properly in the screw conveyor.

The automatic feeder is available in white and black.

Feeds up to 4 times a day
The JBL PRONOVO AutoFood can be programmed for up to 4 feeds a day. The feeder has an on/off
switch for manual operation. The feeding times and quantity can be easily set on the display. The feeder has an air connection to keep food dry.

The feeder can be mounted by suction cups or with a sturdy clamp mount. The holder can be rotated through 360 °.

With the help of an included adapter ring, the JBL PRONOVO 250 ml tins also fit on the automatic feeder if the volume is to be increased from 125 ml to 375 ml. Otherwise the food is filled into the feeder - then the format of the tin does not matter.