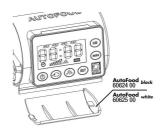

The automatic feeder is available in white and black.

Feeds up to 4 times a day
The JBL PRONOVO AutoFood can be programmed for up to 4 feeds a day. The feeder has an on/off
switch for manual operation. The feeding times and quantity can be easily set on the display. The feeder has an air connection to keep food dry.

The feeder can be mounted by suction cups or with a sturdy clamp mount. The holder can be rotated through 360 °.

With the help of an included adapter ring, the JBL PRONOVO 250 ml tins also fit on the automatic feeder if the volume is to be increased from 125 ml to 375 ml. Otherwise the food is filled into the feeder - then the format of the tin does not matter.