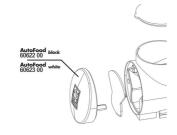

Complete suction cup set (2x) for JBL Autofood

Complete holder kit for JBL Autofood

JBL Autofood Knife for tin sealing

JBL Autofood Auger

JBL AutoFood transparent food container set

JBL AutoFood End cap

JBL AutoFood Battery compartment lid

The feeder can be mounted by suction cups or with a sturdy clamp mount. The holder can be rotated through 360 °.

With the help of an included adapter ring, the JBL PRONOVO 250 ml tins also fit on the automatic feeder if the volume is to be increased from 125 ml to 375 ml. Otherwise the food is filled into the feeder - then the format of the tin does not matter.