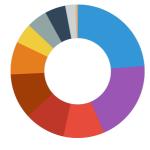

# Composition

| salmon meal   |
|---------------|
| shrimp meal   |
| soy bean meal |
| wheat germs   |
| rice meal     |
| seaweed meal  |
| oatmeal       |
| corn meal     |
| green meal    |
| yeast extract |
| methionine    |
| methionine    |