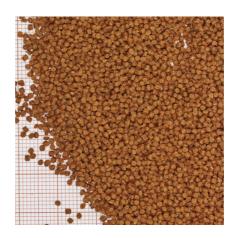

#### Pond food for all biotope fish

- Complete food with the right protein/fat ratio 4:1 in accordance with the NEO index which takes temperature, function, animal size and age into account
- With salmon, shrimps, spirulina and plant components for a nature-near nutrition for biotope fish, such as sunbleak, gudgeon, stickleback, minnow etc. (at 10-30 °C water temperature)
- Food size XS (1.5 mm) for fish from 5-15 cm
- Sinking food pearls with 34 % protein, 8 % fat, 4 % crude fibre and 12 % crude ash
- Small food pearls in resealable (air, water and lightproof) plastic tin for the preservation of quality

| Features          |                                |                               |
|-------------------|--------------------------------|-------------------------------|
| Product name      | JBL PROPOND BIOTOPE XS 0.53 kg | JBL PROPOND BIOTOPE XS 0.53kg |
| Art. No.          | 4136200                        | 4136300                       |
| Animal species    | -                              | -                             |
| Animal size       | 5 - 15 cm                      | 5 - 15 cm                     |
| Animal age group  | Small pond fish                | Small pond fish               |
| Volume of habitat | -                              | For all ponds                 |

Date: 30.12.2023 Produced by:

3

| Features             |                                                                         |                                                                               |
|----------------------|-------------------------------------------------------------------------|-------------------------------------------------------------------------------|
| Material             | You will find details of the materials used under Details & Composition | You will find details of the<br>materials used under Details &<br>Composition |
| Food type            | granulates                                                              | granulates                                                                    |
| Colour               | brown                                                                   | brown                                                                         |
| Dosage               | Feed 1 – 2 times a day, as much as can be eaten within a few minutes    | Feed 1 – 2 times a day, as much as can be eaten within a few minutes          |
| Transport conditions | -                                                                       | -                                                                             |