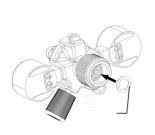

Easy to install

By using a size 6 Allen key (not included) the adapter can be screwed into the JBL pressure reducer. The conversion can be reversed at any time.

| Further information   |          |
|-----------------------|----------|
| FAQ                   | ~        |
| Blog                  | ~        |
| Press                 | ~        |
| Laboratory/calculator | ×        |
| Worth reading         | <b>~</b> |
| Spare parts           | <b>~</b> |
| Video                 | ~        |
| GarantiePlus          | ×        |
| Instructions          | ~        |
| QR code               |          |