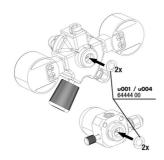

### JBL PROFLORA Adapt u-m

Conversion adapter for the change over from disposable to refillable cylinder system

Suitable for:

- Problem-free change over from disposable to refillable cylinders
- Quick and easy installation: screw adapter onto pressure reducer, finished!
- The convertion can be reversed at any time.
- Suitable for CO2 pressure reducer JBL u001
- Package contents: adapter for change over from a disposable to a refillable cylinder system, Pro Flora um

Easy to install

By using a size 6 Allen key (not included) the adapter can be screwed into the JBL pressure reducer. The conversion can be reversed at any time.

| Further information   |          |
|-----------------------|----------|
| FAQ                   | ~        |
| Blog                  | ~        |
| Press                 | ~        |
| Laboratory/calculator | ×        |
| Worth reading         | <b>~</b> |
| Spare parts           | <b>~</b> |
| Video                 | ~        |
| GarantiePlus          | ×        |
| Instructions          | ~        |
| QR code               |          |