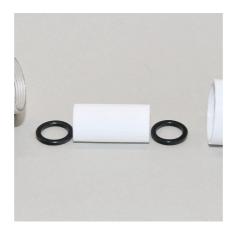

#### Replacement diaphragm for ProFlora Direct

Suitable for:

- Membrane ensures the finest atomization of the CO2 in the JBL diffuser ProFlora Direct
- Switch off filter; screw on diffuser, replace diaphragm and screw diffuser together again
- Finest atomization of the CO2 in the diffuser, high-quality material
- A yearly replacement of the diaphragm is recommended
- Package contents: replacement diaphragm for ProFlora Direct, Proflora Direct Membrane 12/16, 16/22, 19/25, incl. 2 seal rings.

The ProFlora Direct Membrane ensures the finest atomization of the CO2 in the diffuser and can be replaced with just a few single steps in the JBL ProFlora direct.

| Further information   |   |
|-----------------------|---|
| FAQ                   | ✓ |
| Blog                  | ~ |
| Press                 | ~ |
| Laboratory/calculator | × |
| Worth reading         | ~ |
| Spare parts           | × |
| Video                 | ~ |
| GarantiePlus          | × |
| Instructions          | ~ |
| QR code               |   |