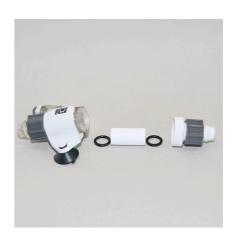

#### Replacement diaphragm for ProFlora Direct

Suitable for:

- Membrane ensures the finest atomization of the CO2 in the JBL diffuser ProFlora Direct
- Switch off filter; screw on diffuser, replace diaphragm and screw diffuser together again
- Finest atomization of the CO2 in the diffuser, high-quality material
- A yearly replacement of the diaphragm is recommended
- Package contents: replacement diaphragm for ProFlora Direct, Proflora Direct Membrane 12/16, 16/22, 19/25, incl. 2 seal rings.

#### Economical and direct

This practical JBL CO2 direct diffuser saves a diffuser in the aquarium, a bubble counter and a check valve. It even saves 20 % CO2 thanks to its ingenious functioning.

Easy to install

The ProFlora Direct Membrane ensures the finest atomization of the CO2 in the diffuser and can be replaced with just a few single steps in the JBL ProFlora direct.

| Further information   |   |
|-----------------------|---|
| FAQ                   | ✓ |
| Blog                  | ~ |
| Press                 | ~ |
| Laboratory/calculator | × |
| Worth reading         | ~ |
| Spare parts           | × |
| Video                 | ~ |
| GarantiePlus          | × |
| Instructions          | ~ |
| QR code               |   |