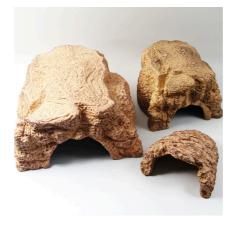

Cave for terrarium animals, sand coloured

- Individual terrarium design: sand coloured cave in sandstone look retreat for your terrarium dwellers
- Non-toxic: coloured resin does not release any harmful substances
- Heavy –duty version to prevent it from being accidentally knocked over
- ReptilCava the bowl for terrariums: available in various colours and sizes
- Package contents: 1 x JBL cave for terrarium animals, ReptilCava, available in 6 sizes, sand coloured

NOT DANGEROUS FOR THE DWELLERS

JBL's cave ReptilCava is made of a non-toxic, through-dyed resin. It does not emit any harmful substances. The cave has a heavy-duty, stable design to prevent accidental knocking over. The cave is available in various colours and sizes.