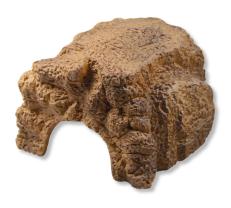

Cave for terrarium animals, sand coloured

- Individual terrarium design: sand coloured cave in sandstone look retreat for your terrarium dwellers
- Non-toxic: coloured resin does not release any harmful substances
- Heavy –duty version to prevent it from being accidentally knocked over
- ReptilCava the bowl for terrariums: available in various colours and sizes
- Package contents: 1 x JBL cave for terrarium animals, ReptilCava, available in 6 sizes, sand coloured

NOT DANGEROUS FOR THE DWELLERS

JBL's cave ReptilCava is made of a non-toxic, through-dyed resin. It does not emit any harmful substances. The cave has a heavy-duty, stable design to prevent accidental knocking over. The cave is available in various colours and sizes.