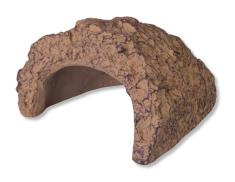

Cave for terrarium animals, sand coloured

- Individual terrarium design: sand coloured cave in sandstone look retreat for your terrarium dwellers
- Non-toxic: coloured resin does not release any harmful substances
- Heavy –duty version to prevent it from being accidentally knocked over
- ReptilCava the bowl for terrariums: available in various colours and sizes
- Package contents: 1 x JBL cave for terrarium animals, ReptilCava, available in 6 sizes, sand coloured

NOT DANGEROUS FOR THE DWELLERS

JBL's cave ReptilCava is made of a non-toxic, through-dyed resin. It does not emit any harmful substances. The cave has a heavy-duty, stable design to prevent accidental knocking over. The cave is available in various colours and sizes.