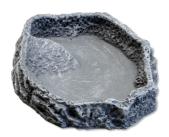

Cave for terrarium animals, sand coloured

- Individual terrarium design: sand coloured cave in sandstone look retreat for your terrarium dwellers
- Non-toxic: coloured resin does not release any harmful substances
- Heavy –duty version to prevent it from being accidentally knocked over
- ReptilCava the bowl for terrariums: available in various colours and sizes
- Package contents: 1 x JBL cave for terrarium animals, ReptilCava, available in 6 sizes, sand coloured

NOT DANGEROUS FOR THE DWELLERS

JBL's cave ReptilCava is made of a non-toxic, through-dyed resin. It does not emit any harmful substances. The cave has a heavy-duty, stable design to prevent accidental knocking over. The cave is available in various colours and sizes.