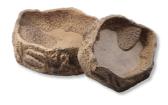

Cave for terrarium animals, sand coloured

- Individual terrarium design: sand coloured cave in sandstone look retreat for your terrarium dwellers
- Non-toxic: coloured resin does not release any harmful substances
- Heavy –duty version to prevent it from being accidentally knocked over
- ReptilCava the bowl for terrariums: available in various colours and sizes
- Package contents: 1 x JBL cave for terrarium animals, ReptilCava, available in 6 sizes, sand coloured

NOT DANGEROUS FOR THE DWELLERS

JBL's cave ReptilCava is made of a non-toxic, through-dyed resin. It does not emit any harmful substances. The cave has a heavy-duty, stable design to prevent accidental knocking over. The cave is available in various colours and sizes.