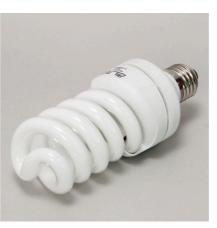

Energy-saving lamp for rainforest terrariums

Suitable for:

- Energy-saving lamp without UV for rainforest terrariums.
- Screw lamp into socket switch on, ready! Needs a moment to reach its full brightness
- 4000 K colour temperature.
- E27 socket.
- Package contents: energy-saving lamp for rainforest terrariums, ReptilJungle Daylight.