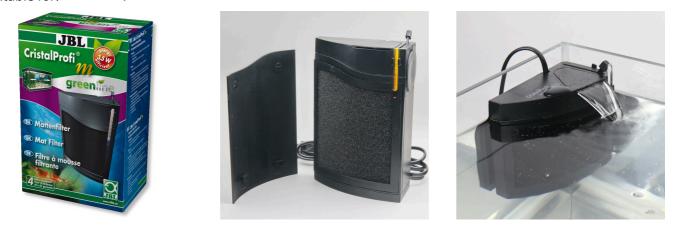

Mat filter incl. pump for aquariums of 20 – 80 l

Suitable for: < 🖈 🐋

- Clean and healthy aquarium water: mat filter incl. pump and wide jet water return pipe for aquariums of 20 80 l volume
- Easy to install: clean the glass pane, press on the filter at desired position with the water outlet at the water surface level
- Safe for small fish and shrimps: no sucking in thanks to fine sponge surface
- 4 years warranty, expandable with second filter module (+ 12 cm in height), push lever to loosen and tighten the suction cup, easy to clean: removable cover for sponge and drain valve no backflow of dirty water
- Package contents: mat filter, Cristal Profi m greenline, dimensions (L/H/W): 140/220/90 mm, Incl. clip holder for thermometer