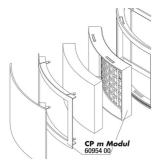

Accessories

JBL CristalProfi m greenline Module Filter module to extend CristalProfi m

JBL CP m greenline FilterPad Spare sponge for CristalProfi m internal filter

JBL CP m greenline FilterPad module Spare filter foam for Cristal Profi m module

#### Expandable

The filter can be expanded with a second module (+12 cm in height). JBL grants a guarantee of 4 years.

| Further information   |   |
|-----------------------|---|
| FAQ                   | ~ |
| Blog                  | ~ |
| Press                 | ~ |
| Laboratory/calculator | × |
| Worth reading         | ~ |
| Spare parts           | ~ |
| Video                 | ~ |
| GarantiePlus          | ~ |
| Instructions          | ~ |
| QR code               |   |