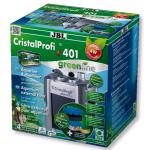

Mat filter incl. pump for aquariums of 20 – 80 l

Suitable for: < 🖈 🐋

- Clean and healthy aquarium water: mat filter incl. pump and wide jet water return pipe for aquariums of 20 80 l volume
- Easy to install: clean the glass pane, press on the filter at desired position with the water outlet at the water surface level
- Safe for small fish and shrimps: no sucking in thanks to fine sponge surface
- 4 years warranty, expandable with second filter module (+ 12 cm in height), push lever to loosen and tighten the suction cup, easy to clean: removable cover for sponge and drain valve no backflow of dirty water
- Package contents: mat filter, Cristal Profi m greenline, dimensions (L/H/W): 140/220/90 mm, Incl. clip holder for thermometer

#### Effective

The JBL CristalProfi is submerged completely in water to clean the aquarium water. A maintenance-free pump built into the lower part of the filter ensures permanent water circulation. The aquarium water flows slowly over a large surface area into the filter pad, where it is cleaned and then pumped back into the aquarium.

Safe

Thanks to the large sponge surface with its fine pores there is no risk of small fish and shrimps getting sucked in.