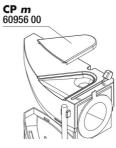

Mat filter incl. pump for aquariums of 20 – 80 l

Suitable for: < 🖈 🐋

- Clean and healthy aquarium water: mat filter incl. pump and wide jet water return pipe for aquariums of 20 80 l volume
- Easy to install: clean the glass pane, press on the filter at desired position with the water outlet at the water surface level
- Safe for small fish and shrimps: no sucking in thanks to fine sponge surface
- 4 years warranty, expandable with second filter module (+ 12 cm in height), push lever to loosen and tighten the suction cup, easy to clean: removable cover for sponge and drain valve no backflow of dirty water
- Package contents: mat filter, Cristal Profi m greenline, dimensions (L/H/W): 140/220/90 mm, Incl. clip holder for thermometer

#### Effective

The JBL CristalProfi is submerged completely in water to clean the aquarium water. A maintenance-free pump built into the lower part of the filter ensures permanent water circulation. The aquarium water flows slowly over a large surface area into the filter pad, where it is cleaned and then pumped back into the aquarium.