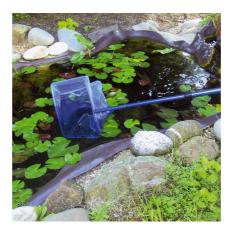

# Product information

TO MAKE CATCHING FISH EASIER With the JBL fish net you can catch the fish without causing stress or injury. The pond catch net has a telescopic aluminium handle and a robust net. Is also often used for removing leaves from the pond