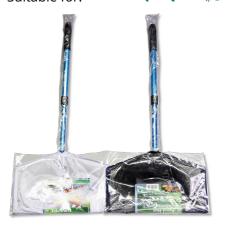

#### JBL Pond Net, short

Pond net with 90 cm telescopic handle

Suitable for:

- Catching pond fish gently: robust net with aluminium handle
- Telescopic handle expandable to 90 cm, with handle reinforcement
- To make catching fish easier: stable net fabric, particularly durable netting, reinforced handle for daily
- Available with fine-meshed white or coarse meshed black net
- Contents: 1 JBL pond net with telescopic handle, 90 cm length, 30.5 x 20.5 cm

# Product information

TO MAKE CATCHING FISH EASIER With the JBL fish net you can catch the fish without causing stress or injury. The pond catch net has a telescopic aluminium handle and a robust net. Is also often used for removing leaves from the pond