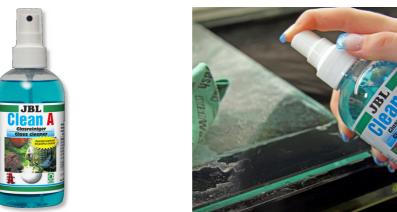

## JBL Clean A

Glass cleaner for the outside of aquarium panes

Suitable for: < 🖈 🎺 🛸

- Clean aquarium panes: powerful glass cleaner with pump spray head
- Effortless cleaning: Wet the glass pane with glass cleaner, dry it with soft lint-free cloth, if required, repeat the procedure
- Dissolves most stubborn lime-scale, cleans with the power of nature
- Safe for fish and plants
- Contents: glass cleaner for aquarium panes, CleanA

The JBL Clean A even dissolves most stubborn lime-scale on the outside of all aquarium panes.

Effortless cleaning Spray on pane and wipe it dry with a soft lint-free cloth. Repeat, if required. In case of lime deposits allow several minutes to soak in before wiping off the deposit. In case of lime scales over the water level in the aquarium spray directly on the cloth and wipe away the deposits.