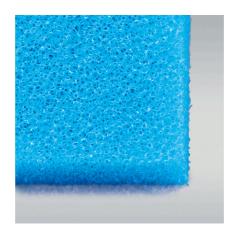

Fine filtering

The fine material filters even the smallest particles (1/1000 mm upwards) out of the water. This removes floating algae and very fine turbidity from the water almost immediately.

Absolutely safe

No release of pollutants into the water thanks to neutral foam. Open-pored through dedicated high-pressure treatment.

Quality of foam:

Foams used in aquaristics with live animals must always be subjected to a pollutant test, as most plastics release problematic plasticisers into the water. All the plastics used by JBL have passed this test and do NOT release any harmful substances into the water.