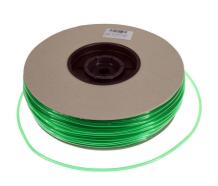

Green-transparent hose on a cardboard reel

- Flexible green hose available in several diameters (4/6; 9/12; 12/16; 16/22)
- Multi-purpose aquarium hose for air supply (4/6 mm), water changes, filtering, UV-C water clarifiers etc.
- Data printed on hose: dimensions and EAN barcode. Resistant to ozone, salt, acids, alkalis, grease and solvents (non-polar)
- Available as an air hose or water hose in several diameters (4/6, 9/12, 12/16, 16/22 mm)
- Package contents: one environmentally friendly cardboard reel with rolled up (unkinked) hose in the colour green-transparent

Premium quality:

The JBL air and water hoses are free of heavy metals. They are made of high-quality material and come with a card for hanging up or on an environmentally friendly cardboard reel (for retailers and breeders)

Most plastics are permeable to the gas CO2. For this reason dedicated CO2-resistant hoses are available for CO2 systems, e.g. JBL PROFLORA CO2 TAIFUN TUBE in black or transparent

Environmentally friendly: Instead of plastic spools, we now use a cardboard core which can be disposed of as 100% paper waste or reused! The large inner diameter prevents the coiled hose from kinking.