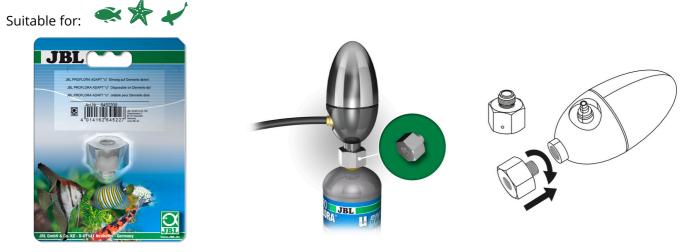

## JBL PROFLORA ADAPT u disposal for Dennerle

Adapter for Dennerle pressure reducer+JBL disp. CO2 bottles

- Makes the Dennerle pressure reducer suitable for disposable bottles u500 (M10 x 1)
- To assemble: screw the adapter into the pressure reducer, then screw the pressure reducer onto the bottle u500
- Enables you to screw the pressure reducer (thread M10 x 1.25) t onto u500 disposable bottles with thread M10 x 1
- Dimensions (l/h/w): 22/22/22 mm
- Package contents: adapter for pressure reducer, PROFLORA ADAPT