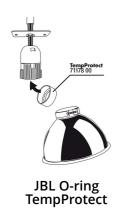

# JBL TempProtect light Spare parts

### Protection of the animals

UV spotlights, metal-halide lamps and other lamps become very hot. JBL has TempProtect light to protect the animals from burns. As well as protecting the animals the screen prevents the lamp from overheating and thus extends its service life.

Optimal safety
The narrow slits in the screen and the fine mesh width prevent young animals from entering and burning themselves.

| Further information   |   |
|-----------------------|---|
| FAQ                   | ~ |
| Blog                  | × |
| Press                 | ~ |
| Laboratory/calculator | × |
| Worth reading         | × |
| Spare parts           | ~ |
| Video                 | × |
| GarantiePlus          | × |
| Instructions          | × |
| QR code               |   |