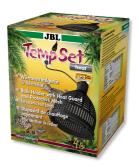

Reptile thermal burn protection for JBL TempSets

Suitable for:

- Thermal burn protection for reptiles in the terrarium: lamp screen made of stable, heat-resistant special plastic
- Suitable for: UV spotlights, metal-halide lamps and other lamps
- Prevents overheating and consequently a shortened life expectancy of the lamp
- Highest safety: narrow slits, fine mesh width to prevent young animals from entering and burning themselves
- Package contents: reptile thermal burn protection for JBL TempSets, TempProtect light

### Protection of the animals

UV spotlights, metal-halide lamps and other lamps become very hot. JBL has TempProtect light to protect the animals from burns. As well as protecting the animals the screen prevents the lamp from overheating and thus extends its service life.

Optimal safety
The narrow slits in the screen and the fine mesh width prevent young animals from entering and burning themselves.

| Further information   |   |
|-----------------------|---|
| FAQ                   | ~ |
| Blog                  | × |
| Press                 | ~ |
| Laboratory/calculator | × |
| Worth reading         | × |
| Spare parts           | ~ |
| Video                 | × |
| GarantiePlus          | × |
| Instructions          | × |
| QR code               |   |