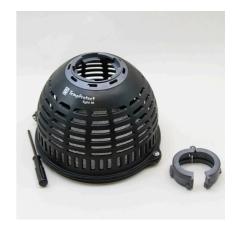

# JBL TempProtect light Spare parts

# JBL TempProtect light Product details

| Article data             |                         |                         |
|--------------------------|-------------------------|-------------------------|
| Product name             | JBL TempProtect light M | JBL TempProtect light L |
| Art. No.                 | 7118600                 | 7118700                 |
| EAN number               | 4014162711861           | 4014162711878           |
| EAN as barcode           |                         |                         |
| Size                     | 100 mm                  | 130 mm                  |
| -                        | М                       | L                       |
| Expiry months            | -                       | -                       |
| RRP incl. VAT            | -                       | -                       |
| Base price               | -                       | -                       |
| Nominal filling quantity | -                       | -                       |
| Base quantity            | 1                       | 1                       |
| Gross weight             | 280 g                   | 320 g                   |
| Net weight               | 154 g                   | 180 g                   |
| Weight change            | 1000                    | 1000                    |