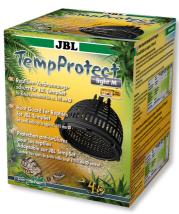

Reptile thermal burn protection for JBL TempSets

Suitable for:

- Thermal burn protection for reptiles in the terrarium: lamp screen made of stable, heat-resistant special plastic
- Suitable for: UV spotlights, metal-halide lamps and other lamps
- Prevents overheating and consequently a shortened life expectancy of the lamp
- Highest safety: narrow slits, fine mesh width to prevent young animals from entering and burning themselves
- Package contents: reptile thermal burn protection for JBL TempSets, TempProtect light

### Protection of the animals

UV spotlights, metal-halide lamps and other lamps become very hot. JBL has TempProtect light to protect the animals from burns. As well as protecting the animals the screen prevents the lamp from overheating and thus extends its service life.

Optimal safety
The narrow slits in the screen and the fine mesh width prevent young animals from entering and burning themselves.

| Further information   |   |
|-----------------------|---|
| FAQ                   | ~ |
| Blog                  | × |
| Press                 | ~ |
| Laboratory/calculator | × |
| Worth reading         | × |
| Spare parts           | ~ |
| Video                 | × |
| GarantiePlus          | × |
| Instructions          | × |
| QR code               |   |