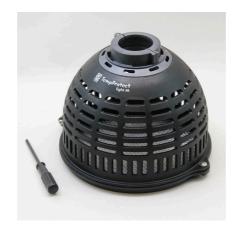

# JBL TempProtect light Spare parts

# JBL TempProtect light Product details

| Article data             |                         |                         |
|--------------------------|-------------------------|-------------------------|
| Product name             | JBL TempProtect light M | JBL TempProtect light L |
| Art. No.                 | 7118600                 | 7118700                 |
| EAN number               | 4014162711861           | 4014162711878           |
| EAN as barcode           |                         |                         |
| Size                     | 100 mm                  | 130 mm                  |
| -                        | М                       | L                       |
| Expiry months            | -                       | -                       |
| RRP incl. VAT            | -                       | -                       |
| Base price               | -                       | -                       |
| Nominal filling quantity | -                       | -                       |
| Base quantity            | 1                       | 1                       |
| Gross weight             | 280 g                   | 320 g                   |
| Net weight               | 154 g                   | 180 g                   |
| Weight change            | 1000                    | 1000                    |