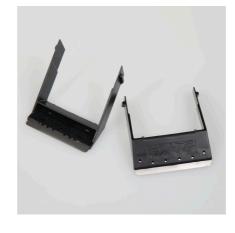

#### Spare blades for Floaty Blade

- Easy and effective cleaning of aquarium panes: blunt spare blades for Floaty Blade L and XL to tackle stubborn deposits
- Easy to use: float the internal element on the water at the edge of the aquarium tank, the external element will draw the internal element. Direct the magnet from the outside. Clean glass pane with circular movements
- No risk of injury because the blades are blunt
- Suitable for Floaty Blade L and XL
- Contents: 1 x spare blades for Floaty Blade, Blade 2 x (Floaty L/XL)

## Product information

Removal of stubborn deposits. The blunt inserts for Floaty Blade remove even stubborn deposits such as coralline alge easily and effectively from the aquarium pane.

Easy to replace The inserts for Floaty Blade L and XL are easily replaced within seconds. The blunt blade means there is no risk of injury.