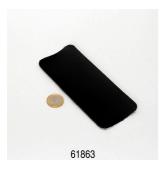

#### Spare blades for Floaty Blade

- Easy and effective cleaning of aquarium panes: blunt spare blades for Floaty Blade L and XL to tackle stubborn deposits
- Easy to use: float the internal element on the water at the edge of the aquarium tank, the external element will draw the internal element. Direct the magnet from the outside. Clean glass pane with circular movements
- No risk of injury because the blades are blunt
- Suitable for Floaty Blade L and XL
- Contents: 1 x spare blades for Floaty Blade, Blade 2 x (Floaty L/XL)

## Product information

Removal of stubborn deposits. The blunt inserts for Floaty Blade remove even stubborn deposits such as coralline alge easily and effectively from the aquarium pane.

Easy to replace The inserts for Floaty Blade L and XL are easily replaced within seconds. The blunt blade means there is no risk of injury.

| Technical data                |                           |
|-------------------------------|---------------------------|
| Product name                  | JBL BLADE for FLOATY L/XL |
| Art. No.                      | 6135100                   |
| Range in litres               | -                         |
| Range from - to               | -                         |
| Range in days                 | -                         |
| Range tank length             | -                         |
| Output in watts               | -                         |
| Output per hour               | -                         |
| Output per day                | -                         |
| Height                        | 25 mm                     |
| Length                        | 85 mm                     |
| Width                         | 76 mm                     |
| Diameter                      | -                         |
| Voltage                       | -                         |
| For                           | -                         |
| T8 26mm (watt)                | -                         |
| T5 16mm (watt)                | -                         |
| Size                          | -                         |
| Content for                   | -                         |
| Filter container volume       | -                         |
| Volume filter media           | -                         |
| Hose connections pressure/out | -                         |
| Hose connections suction/in   | -                         |
| Delivery head                 | -                         |