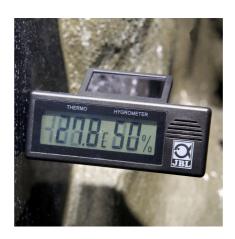

#### Terra Control Solar

The Terra Control Solar, a digital thermometer and hygrometer, ensures a convenient checking of temperature and relative humidity in the terrarium. The power is supplied by a solar cell. A buffer battery ensures the display is visible after the light is switched off.

#### Convenient to mount

Terra Control Solar can easily be fixed with a double sided adhesive tape at the desired place. The mounting plate can be fixed on the left or right side of the thermometer/hygrometer, as required. Tip: because warm air rises, the use of 2 devices is recommended; one device at the bottom and the other one in the upper area.