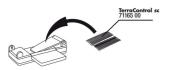

Solar-powered thermometer + hygrometer for terrariums

Suitable for:





- Swivelling, digital thermometer and hygrometer for checking temperature and relative humidity conveniently in terrariums, power supplied by solar cell and buffer battery
- Large temperature and humidity measuring range: -30 to +50 °C, humidity range: 20 to 99 % relative humidity
- High precision: temperature +/- 1 °C (from 0 to +30 °C), other measuring range +/- 3 °C, humidity +/- 5 %
- Convenient to mount: double-sided adhesive tape, fix mounting plate left or right.
- Package contents: solar-powered thermometer and hygrometer, Terra Control Solar, incl. buffer battery and double-sided adhesive tape.

Country: Australia

Language: English











JBL TerraControl Solar adhesive pad









#### Product information

Easy monitoring

Depending on the origin and species the terrarium animals need specific humidity and temperature conditions for an ideal keeping. These can easily be checked with Terra Control Solar.

#### Terra Control Solar

The Terra Control Solar, a digital thermometer and hygrometer, ensures a convenient checking of temperature and relative humidity in the terrarium. The power is supplied by a solar cell. A buffer battery ensures the display is visible after the light is switched off.

#### Convenient to mount

Terra Control Solar can easily be fixed with a double sided adhesive tape at the desired place. The mounting plate can be fixed on the left or right side of the thermometer/hygrometer, as required. Tip: b