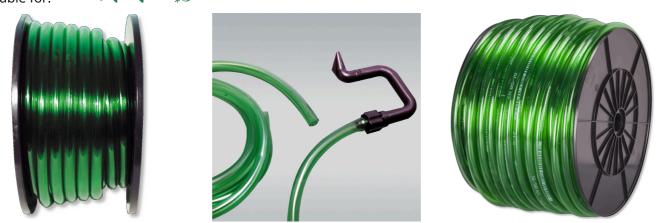

## JBL Aquarium tubing GREEN on reel

Green-transparent hose wound on a plastic reel

Suitable for: < 🖈 🖌 🎉 🦡

ACCESSORIES

ZUBEHOR ACCESSOIRES

- Multi-purpose hose for air supply (4/6 mm), water changes, filtering, UV-C etc.
- Green tinted, transparent hose, free of heavy metals
- Data printed on hose: dimensions and EAN barcode. Resistant to ozone, salt, acids, alkalis, grease and solvents (non-polar)
- Available as an air hose or water hose in several diameters (4/6, 9/12, 12/16, 16/22 mm)
- Contents: 1 plastic reel with rolled up (non-kinked) hose. Colour: transparent green.

## JBL Aquarium tubing GREEN on reel

Product information

Hoses for the aquarium The operation of an aquarium frequently requires the use of different hoses. JBL provides aquarium hoses in premium quality and in different sizes and colours.