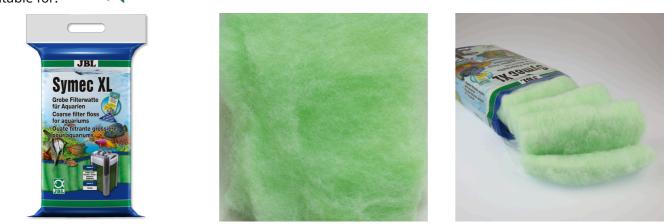

Coarse filter wool to remove all types of water cloudiness

Suitable for: < 🖈 🔩

- Fast removal of all types of cloudiness in freshwater and marine aquariums: coarse filter wool for aquarium filters
- Easy to use: select quantity of wool (suitable for all filters) as required. Insert as last filter stage. Removal required when water flow rate decreases.
- Crystal-clear water: filters off all types of cloudiness and particles. Although rinsing is possible we recommend exchanging it instead
- No release of pollutants and fibres fully synthetic, residue-free filter wool
- Contents: 1 pack of coarse filter wool for aquarium filters

Easy to use

Put corresponding amount of filter wool as last filter stage into the filter. Avoid gaps between the inner wall and filter.

Can be used without fear of side effects No release of pollutants into the aquarium thanks to residue-free wool.

| Article data             |                                        |
|--------------------------|----------------------------------------|
| Product name             | JBL Symec XL Filter floss 250 g, green |
| Art. No.                 | 6232500                                |
| EAN number               | 4014162623256                          |
| EAN as barcode           |                                        |
| Content                  | 250 g                                  |
| -                        | -                                      |
| Expiry months            | -                                      |
| RRP incl. VAT            | 8,03 €                                 |
| Base price               | 32.12 €                                |
| Nominal filling quantity | 250 g                                  |
| Base quantity            | 1 kg                                   |
| Gross weight             | 256 g                                  |
| Net weight               | 250 g                                  |
| Weight change            | 1000                                   |