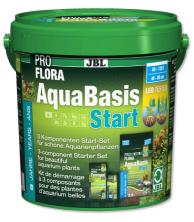

## JBL PROFLORA AquaBasis Start

Plant fertiliser starter set for freshwater aquariums

Suitable for:

- Primary care for plants: fertiliser set for freshwater aquariums with long-term nutrient substrate, basic fertiliser and daily fertiliser
- Long-term nutrient substrate mixture Aqua Basis plus as nutrient depot: contains essential plant nutrients such as iron and clay, absorbs nutrients and releases them again as required
- Basic fertiliser Ferropol for vigorous plant growth, no deficiency symptoms: iron and further essential trace elements
- Daily fertiliser Ferropol 24 the daily food for beautiful aquarium plants
- Contents: 1 bucket ProfloraStart Set. Incl. long-term nutrient substrate mixture AquaBasis plus, basic fertiliser Ferropol, daily fertiliser Ferropol 24