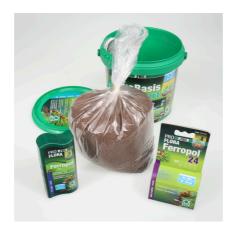

## JBL PROFLORA AquaBasis Start

Plant fertiliser starter set for freshwater aquariums

Suitable for:

- Primary care for plants: fertiliser set for freshwater aquariums with long-term nutrient substrate, basic fertiliser and daily fertiliser
- Long-term nutrient substrate mixture Aqua Basis plus as nutrient depot: contains essential plant nutrients such as iron and clay, absorbs nutrients and releases them again as required
- Basic fertiliser Ferropol for vigorous plant growth, no deficiency symptoms: iron and further essential trace elements
- Daily fertiliser Ferropol 24 the daily food for beautiful aquarium plants
- Contents: 1 bucket ProfloraStart Set. Incl. long-term nutrient substrate mixture AquaBasis plus, basic fertiliser Ferropol, daily fertiliser Ferropol 24