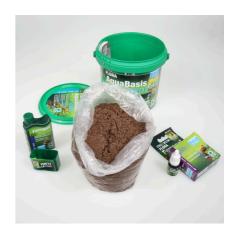

## JBL PROFLORA AquaBasis Start

Plant fertiliser starter set for freshwater aquariums

Suitable for:

- Primary care for plants: fertiliser set for freshwater aquariums with long-term nutrient substrate, basic fertiliser and daily fertiliser
- Long-term nutrient substrate mixture Aqua Basis plus as nutrient depot: contains essential plant nutrients such as iron and clay, absorbs nutrients and releases them again as required
- Basic fertiliser Ferropol for vigorous plant growth, no deficiency symptoms: iron and further essential trace elements
- Daily fertiliser Ferropol 24 the daily food for beautiful aquarium plants
- Contents: 1 bucket ProfloraStart Set. Incl. long-term nutrient substrate mixture AquaBasis plus, basic fertiliser Ferropol, daily fertiliser Ferropol 24