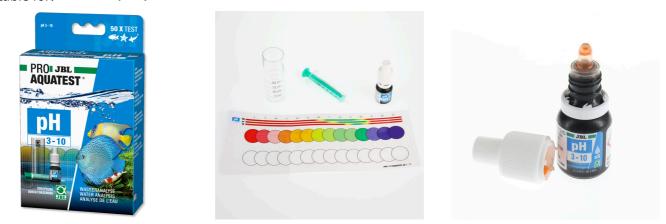

Quick test to determine the acidity

Suitable for: < 🖈 🖌 🐋

CARE

PFLEGE ENTRETIEN

- Simple and reliable monitoring of the water values in ponds and aquariums. Determines the ideal pH value in fresh and marine water
- Quick test: fill plastic cuvette with sample water, add reagent, read value of the sample off colour chart
- When to use: daily for one week in newly set up aquariums, afterwards weekly
- You will find detailed information and troubleshooting tips about water analysis on the JBL website in Essentials/Aquarium or Pond
- Package contents: 1 complete kit with one reagent pH 3.0-10.0, 1 cuvette and 1 colour chart; contents for approx. 50 measurements

| Article data             |                              |                                        |
|--------------------------|------------------------------|----------------------------------------|
| Product name             | JBL PROAQUATEST pH 3.10-10.0 | JBL PROAQUATEST pH 3.10-10.0<br>REFILL |
| Art. No.                 | 2410117                      | 2410219                                |
| EAN number               | 4014162056993                | 4014162052346                          |
| EAN as barcode           |                              |                                        |
| For                      | 50 Tests                     | Refill                                 |
| -                        | -                            | -                                      |
| Expiry months            | 48                           | 48                                     |
| RRP incl. VAT            | 12,16€                       | 6,75 €                                 |
| Base price               | -                            | -                                      |
| Nominal filling quantity | -                            | -                                      |
| Base quantity            | 1                            | 1                                      |
| Gross weight             | 124 g                        | 28 g                                   |
| Net weight               | 87 g                         | 10 g                                   |
| Weight change            | -                            | -                                      |
| Disposal                 |                              |                                        |
| Product name             | JBL PROAQUATEST pH 3.10-10.0 | JBL PROAQUATEST pH 3.10-10.0<br>REFILL |
| Art. No.                 | 2410117                      | 2410219                                |
| Green dot                | ✓                            | ✓                                      |
| Group electronic waste   | -                            | -                                      |
| Disposal weight          | -                            | -                                      |
| Battery type             | -                            | -                                      |
| Battery return           | -                            | -                                      |
| Battery rechargeable     | -                            | -                                      |
| Disposal weight battery  | -                            | -                                      |
| Non-returnable glass     | -                            | -                                      |
| РРК                      | 27 g                         | 7.5 g                                  |