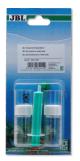

Quick test to determine the acidity

Suitable for: < 🖈 🖌 🐋

CARE

PFLEGE ENTRETIEN

- Simple and reliable monitoring of the water values in ponds and aquariums. Determines the ideal pH value in fresh and marine water
- Quick test: fill plastic cuvette with sample water, add reagent, read value of the sample off colour chart
- When to use: daily for one week in newly set up aquariums, afterwards weekly
- You will find detailed information and troubleshooting tips about water analysis on the JBL website in Essentials/Aquarium or Pond
- Package contents: 1 complete kit with one reagent pH 3.0-10.0, 1 cuvette and 1 colour chart; contents for approx. 50 measurements

| Article data             |                              |                                        |
|--------------------------|------------------------------|----------------------------------------|
| Product name             | JBL PROAQUATEST pH 3.10-10.0 | JBL PROAQUATEST pH 3.10-10.0<br>REFILL |
| Art. No.                 | 2410117                      | 2410219                                |
| EAN number               | 4014162056993                | 4014162052346                          |
| EAN as barcode           |                              |                                        |
| For                      | 50 Tests                     | Refill                                 |
| -                        | -                            | -                                      |
| Expiry months            | 48                           | 48                                     |
| RRP incl. VAT            | 12,16€                       | 6,75 €                                 |
| Base price               | -                            | -                                      |
| Nominal filling quantity | -                            | -                                      |
| Base quantity            | 1                            | 1                                      |
| Gross weight             | 124 g                        | 28 g                                   |
| Net weight               | 87 g                         | 10 g                                   |
| Weight change            | -                            | -                                      |
| Disposal                 |                              |                                        |
| Product name             | JBL PROAQUATEST pH 3.10-10.0 | JBL PROAQUATEST pH 3.10-10.0<br>REFILL |
| Art. No.                 | 2410117                      | 2410219                                |
| Green dot                | ✓                            | ✓                                      |
| Group electronic waste   | -                            | -                                      |
| Disposal weight          | -                            | -                                      |
| Battery type             | -                            | -                                      |
| Battery return           | -                            | -                                      |
| Battery rechargeable     | -                            | -                                      |
| Disposal weight battery  | -                            | -                                      |
| Non-returnable glass     | -                            | -                                      |
| РРК                      | 27 g                         | 7.5 g                                  |