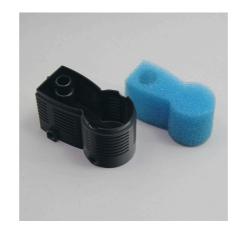

## JBL PROCRISTAL i30 FilterModul

Filter module for ProCristal i30

- Clean water, healthy fish: filter module for the extension of the ProCristal i 30
- Easy to install: attach to the underside of the ProCristal i 30.
- Ready for use, incl. filter foam.
- Extension of the filter by about 3 cm to 15.9 cm.
- Package contents: filter module for ProCristal i30, ProCristal i30 FilterModul

Higher filter performance

By adding one further filter module to the filter ProCristal you can increase the filter performance and prolong the service life. The module comes ready for use. Depending on the height of the aquarium the filter can be extended by up to 3 modules.