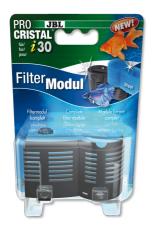

## JBL PROCRISTAL i30 FilterModul

Filter module for ProCristal i30

- Clean water, healthy fish: filter module for the extension of the ProCristal i 30
- Easy to install: attach to the underside of the ProCristal i 30.
- Ready for use, incl. filter foam.
- Extension of the filter by about 3 cm to 15.9 cm.
- Package contents: filter module for ProCristal i30, ProCristal i30 FilterModul

Higher filter performance

By adding one further filter module to the filter ProCristal you can increase the filter performance and prolong the service life. The module comes ready for use. Depending on the height of the aquarium the filter can be extended by up to 3 modules.