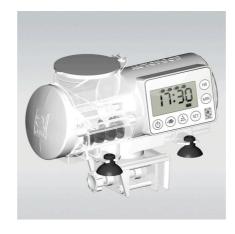

AutoFood can be set for up to 4 feeds a day. The device has an On/Off switch for the manual operation. The feeding times and the quantity can easily be set on the display. AutoFood has an air connection to keep the food dry.

Easy to mount

The automatic device can be attached by suction cups or a stable clamp mounting. The mount can be rotated by 360 degrees.

| Further information   |          |
|-----------------------|----------|
| FAQ                   | <b>✓</b> |
| Blog                  | ~        |
| Press                 | ~        |
| Laboratory/calculator | ×        |
| Worth reading         | ~        |
| Spare parts           | ~        |
| Video                 | ~        |
| GarantiePlus          | ×        |
| Instructions          | ~        |
| QR code               |          |