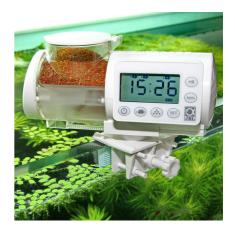

AutoFood can be set for up to 4 feeds a day. The device has an On/Off switch for the manual operation. The feeding times and the quantity can easily be set on the display. AutoFood has an air connection to keep the food dry.

Easy to mount

The automatic device can be attached by suction cups or a stable clamp mounting. The mount can be rotated by 360 degrees.

| Further information   |          |
|-----------------------|----------|
| FAQ                   | <b>✓</b> |
| Blog                  | ~        |
| Press                 | ~        |
| Laboratory/calculator | ×        |
| Worth reading         | ~        |
| Spare parts           | ~        |
| Video                 | ~        |
| GarantiePlus          | ×        |
| Instructions          | ~        |
| QR code               |          |