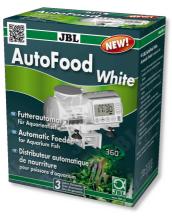

White automatic feeder for aquarium fish

- Practical automatic feeder: automatic feeding of aquarium fish For all granulates up to 3 mm
- Easy setting: up to 4 feeds per day with individual food quantities. Holds up to 375 ml.
- On/Off switch for manual operation, easy adjustment of feeding times and quantity
- Air connection to keep the food dry, universal mounting with suction cups or mounting clamps (can rotate 360° on the mount)
- Package contents: automatic feeder for aquarium fish with mounts and 3x 1.5 V AA batteries

### Product information

Automatic Feeding JBL's practical automatic feeder enables the automatic feeding of aquarium fish. The automatic device is suitable for all granulates up to 3 mm.

Feeds up to 4 times a day