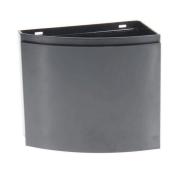

Filter module to extend CristalProfi m

- To extend the CristalProfi m internal filter: complete filter module
- Easy to install: mount at the bottom of the internal filter.
- Same shape as CP m internal filter.
- Height 12 cm.
- Package contents: to extend the CristalProfi m internal filter, CristalProfi m greenline module