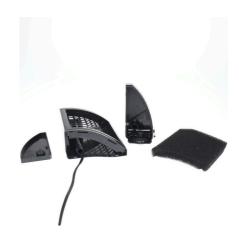

Filter module to extend CristalProfi m

- To extend the CristalProfi m internal filter: complete filter module
- Easy to install: mount at the bottom of the internal filter.
- Same shape as CP m internal filter.
- Height 12 cm.
- Package contents: to extend the CristalProfi m internal filter, CristalProfi m greenline module