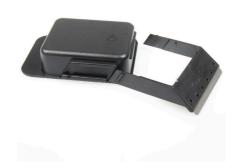

## Product information

Removal of stubborn deposits. The blunt inserts for Floaty Blade remove even stubborn deposits such as coralline alge easily and effectively from the aquarium pane.

Easy to replace The inserts for Floaty Blade L and XL are easily replaced within seconds. The blunt blade means there is no risk of injury.

Floaty Blade Floating algae magnet for thick glass panes.

| Further information   |   |
|-----------------------|---|
| FAQ                   | ~ |
| Blog                  | ~ |
| Press                 | × |
| Laboratory/calculator | × |
| Worth reading         | ~ |
| Spare parts           | ~ |
| Video                 | ~ |
| GarantiePlus          | × |
| Instructions          | ~ |
| QR code               |   |