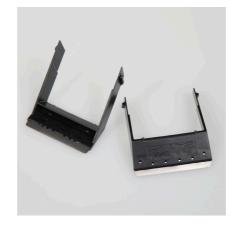

## Product information

Removal of stubborn deposits. The blunt inserts for Floaty Blade remove even stubborn deposits such as coralline alge easily and effectively from the aquarium pane.

Easy to replace The inserts for Floaty Blade L and XL are easily replaced within seconds. The blunt blade means there is no risk of injury.

Floaty Blade Floating algae magnet for thick glass panes.

| Further information   |   |
|-----------------------|---|
| FAQ                   | ~ |
| Blog                  | ~ |
| Press                 | × |
| Laboratory/calculator | × |
| Worth reading         | ~ |
| Spare parts           | ~ |
| Video                 | ~ |
| GarantiePlus          | × |
| Instructions          | ~ |
| QR code               |   |