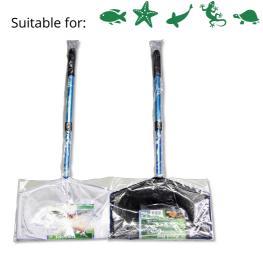

## JBL Pond Net, short

Pond net with 90 cm telescopic handle

- Catching pond fish gently: robust net with aluminium handle
- Telescopic handle expandable to 90 cm, with handle reinforcement
- To make catching fish easier: stable net fabric, particularly durable netting, reinforced handle for daily use
- Available with fine-meshed white or coarse meshed black net
- Contents: 1 JBL pond net with telescopic handle, 90 cm length, 30.5 x 20.5 cm

# JBL Pond Net, short

Product information

TO MAKE CATCHING FISH EASIER With the JBL fish net you can catch the fish without causing stress or injury. The pond catch net has a telescopic aluminium handle and a robust net. Is also often used for removing leaves from the pond water.