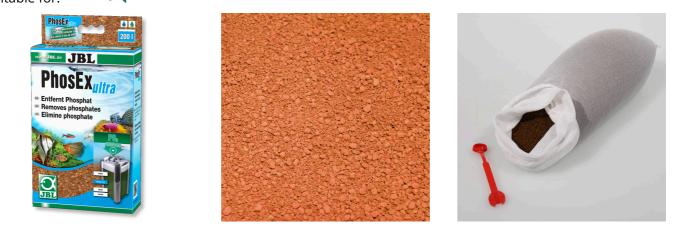

Filter material for the removal of phosphate

\*\* Suitable for:

- Removal of phosphate from aquariums: filter material for the use in aquarium filters
- To use: fill filter material into universal bag and place it in the aquarium
- Insoluble iron compound; no release of any substances into the water
- For fresh and saltwater: 340 g for the permanent binding of 18,000 mg phosphate.
- Package contents: PhosEx ultra 340 g, incl. net bag, clip

## JBL PhosEX ultra Product information

Clean and healthy water Plant and food remains and metabolic substances lead to a deterioration of the quality of the water in the aquarium. Good water quality is necessary for healthy fish and plants. This can be achieved with various filters and filter materials. The filters suck in the aquarium water and remove the pollution and waste materials with the filter material from the water.

### TECHNICAL PRODUCTS TECHNIK TECHNIQUE

| Features             |                                                   |
|----------------------|---------------------------------------------------|
| Animal size          | For all animal sizes                              |
| Animal age group     | All aquarium fish                                 |
| Volume of habitat    | 200 L                                             |
| Material             | Natural zeolite, aluminium oxide,<br>ferric oxide |
| Food type            | -                                                 |
| Colour               | red / brown                                       |
| Dosage               | 340 g per 200 l                                   |
| Transport conditions | -                                                 |