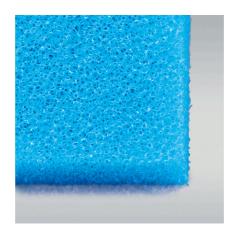

Fine foam for filters to combat all kinds of water cloudiness

- Quick elimination of all kinds of cloudiness in freshwater and marine water aquariums and in pond water: reusable foam for use in the filter
- Easy to use: cut the foam to the size you need (suitable for all filters). Layer as filter stage for pre- and long-term filtering
- Crystal-clear water: filters off floating algae and cloudiness. Offers a large surface for the settling of cleansing bacteria
- No release of harmful substances water neutral fine foam with 30 ppi pore size
- Contents: 1 washable foam filter mat for aquariums (50x50 cm) for all types of filter; available in 2.5 cm, 5 cm and 10 cm thickness

Fine filtering

The fine material filters even the smallest particles (1/1000 mm upwards) out of the water. This removes floating algae and very fine turbidity from the water almost immediately.

Absolutely safe

No release of pollutants into the water thanks to neutral foam. Open-pored through dedicated high-pressure treatment.

Quality of foam:

Foams used in aquaristics with live animals must always be subjected to a pollutant test, as most plastics release problematic plasticisers into the water. All the plastics used by JBL have passed this test and do NOT release any harmful substances into the water.