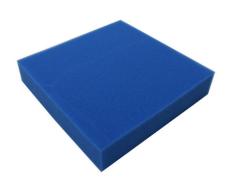

Fine foam for filters to combat all kinds of water cloudiness

- Quick elimination of all kinds of cloudiness in freshwater and marine water aquariums and in pond water: reusable foam for use in the filter
- Easy to use: cut the foam to the size you need (suitable for all filters). Layer as filter stage for pre- and long-term filtering
- Crystal-clear water: filters off floating algae and cloudiness. Offers a large surface for the settling of cleansing bacteria
- No release of harmful substances water neutral fine foam with 30 ppi pore size
- Contents: 1 washable foam filter mat for aquariums (50x50 cm) for all types of filter; available in 2.5 cm, 5 cm and 10 cm thickness

# Product details

| Article data             |                                        |                                      |                                       |
|--------------------------|----------------------------------------|--------------------------------------|---------------------------------------|
| Product name             | JBL Filter Foam blue fine 50x50x2.5 cm | JBL Filter Foam blue fine 50x50x5 cm | JBL Filter Foam blue fine 50x50x10 cm |
| Art. No.                 | 6256200                                | 6256100                              | 6256300                               |
| EAN number               | 4014162625625                          | 4014162286963                        | 4014162625632                         |
| EAN as barcode           |                                        |                                      |                                       |
| Height                   | 2,5 cm                                 | 5 cm                                 | 10 cm                                 |
| Size                     | 50x50 cm                               | 50x50 cm                             | 50x50 cm                              |
| Expiry months            | -                                      | -                                    | -                                     |
| RRP incl. VAT            | 12,59 €                                | 26,12 €                              | 42,98 €                               |
| Base price               | -                                      | -                                    | -                                     |
| Nominal filling quantity | -                                      | -                                    | -                                     |
| Base quantity            | 1                                      | 1                                    | 1                                     |
| Gross weight             | 157 g                                  | 327 g                                | 574 g                                 |
| Net weight               | 155 g                                  | 325 g                                | 572 g                                 |
| Weight change            | 1000                                   | 1000                                 | 1000                                  |