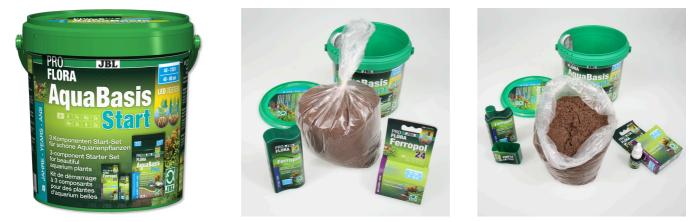

Plant fertiliser starter set for freshwater aquariums

Suitable for:

- Primary care for plants: fertiliser set for freshwater aquariums with long-term nutrient substrate, basic fertiliser and daily fertiliser
- Long-term nutrient substrate mixture Aqua Basis plus as nutrient depot: contains essential plant nutrients such as iron and clay, absorbs nutrients and releases them again as required
- Basic fertiliser Ferropol for vigorous plant growth, no deficiency symptoms: iron and further essential trace elements
- Daily fertiliser Ferropol 24 the daily food for beautiful aquarium plants
- Contents: 1 bucket ProfloraStart Set. Incl. long-term nutrient substrate mixture AquaBasis plus, basic fertiliser Ferropol, daily fertiliser Ferropol 24

## JBL PROFLORA AquaBasis Start

Product information

Nutrition for aquarium plants Healthy plants prevent algae growth, supply oxygen, remove pollutants, provide hiding places and reduce pathogens.

Healthy plants = healthy fish For the plants to flourish the following demands have to be met: Light as an energy source for photosynthesis CO2, nutrients and trace elements as growth promoters.

With the JBL plant care products you supply the plants with all their main nutrients and essential trace elements. This way the plants can absorb all the nutrients they need over the leaves and roots, and deficiencies (such as iron deficiency) are thus prevented.

## JBL PROFLORA AquaBasis Start

| Food type        | -                      |
|------------------|------------------------|
| Sub product type | soil additive          |
| Dosing           | see instruction manual |